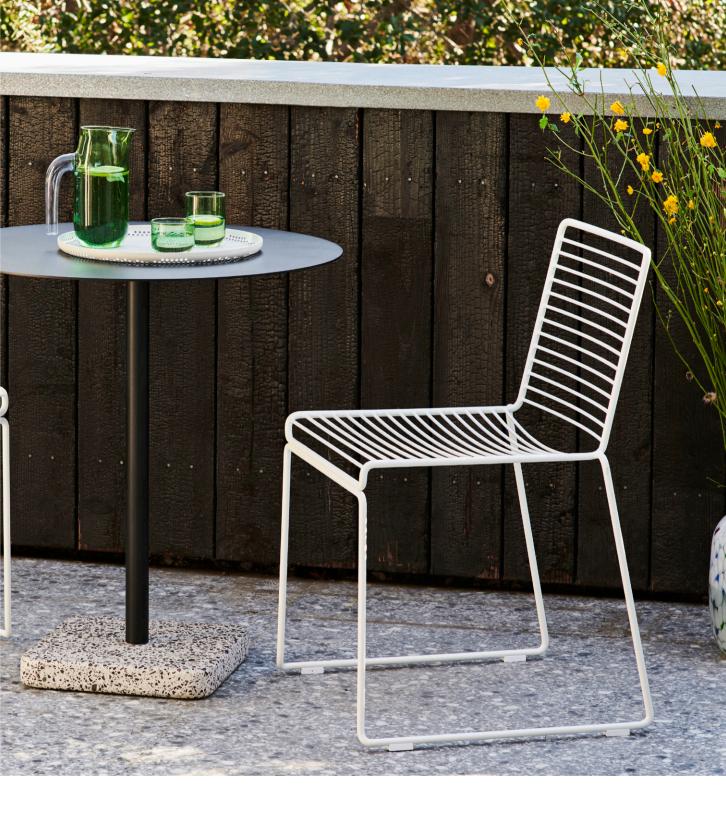

#### Hee

Hee Dining Chair

Hee Lounge Chair

Hee Bar Stool

#### DESIGN BY HEE WELLING

The philosophy behind the Hee Series was to take an archetypal chair and perfect it down to the last detail while cutting the essentials to the bone. The goal was to create a contemporary chair to fit into a wide range of contexts. The attempt was a great success, resulting in the pragmatic and easily decoded Hee series. Like a line drawing, it wraps metres of metal wire into neat, straight lines in three versions: bar stool, lounge chair and dining chair. Stackable and weatherproof, the wide assortment of colours and designs make Hee suitable for numerous indoor and outdoor contexts, such as bars and restaurants, as well as public spaces and home environments.

Hee Dining Chair black

Hee Bar Stool white

Hee Lounge Chair black

Hee Lounge Chair black

Hee Dining Chair white