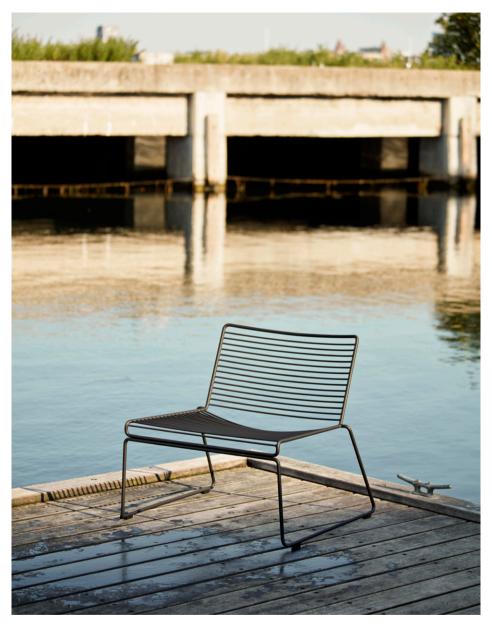

#### Hee

Hee Dining Chair

Hee Lounge Chair

Hee Bar Stool

#### DESIGN BY HEE WELLING

The philosophy behind the Hee Series was to take an archetypal chair and perfect it down to the last detail while cutting the essentials to the bone. The goal was to create a contemporary chair to fit into a wide range of contexts. The attempt was a great success, resulting in the pragmatic and easily decoded Hee series. Like a line drawing, it wraps metres of metal wire into neat, straight lines in three versions: bar stool, lounge chair and dining chair. Stackable and weatherproof, the wide assortment of colours and designs make Hee suitable for numerous indoor and outdoor contexts, such as bars and restaurants, as well as public spaces and home environments.

Hee Dining Chair black

Hee Bar Stool white

Hee Lounge Chair black

Hee Lounge Chair black

Hee Dining Chair white