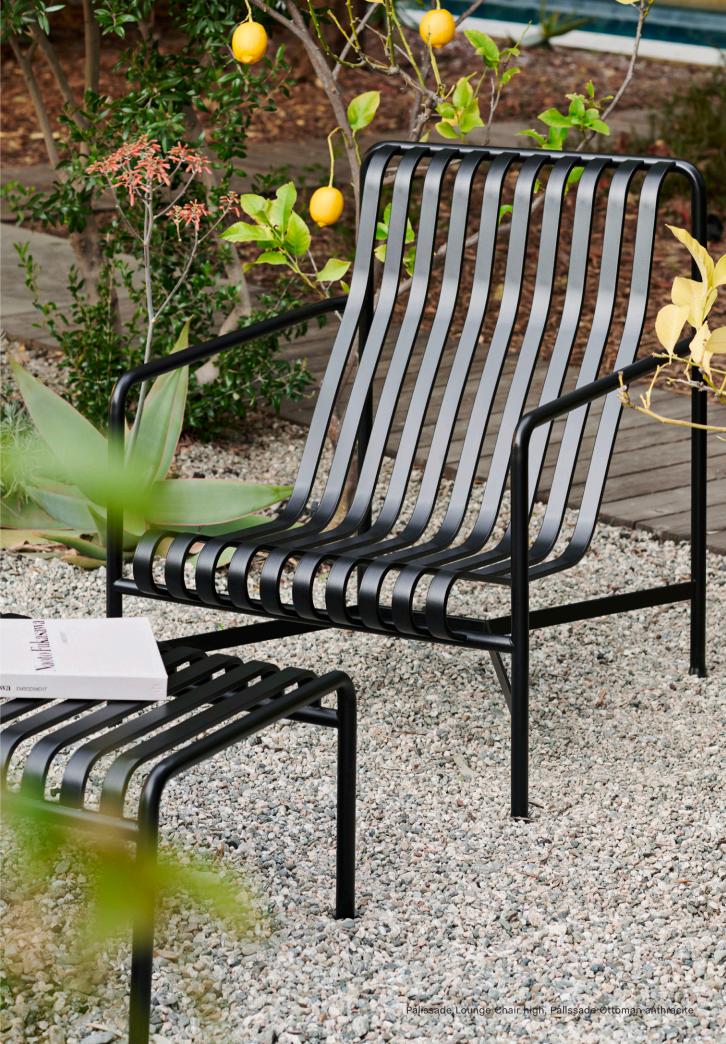

Palissade Lounge Chair Low, Palissade Lounge Chair with Quilted Cushion olive

Palissade Armchair with Seat Cushion olive

Palissade Lounge Chair High with Quilted Cushion sky grey, Palissade Ottoman anthracite