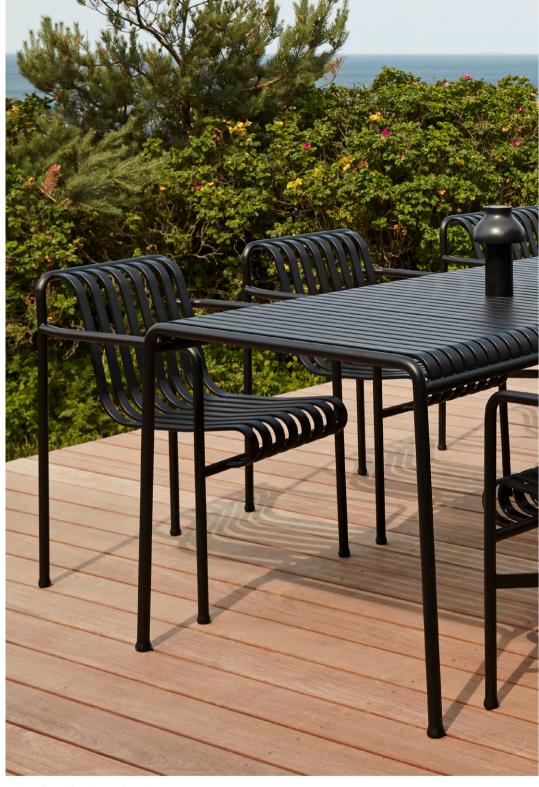

## **PALISSADE**

#### **DESIGN BY RONAN & ERWAN BOUROULLEC**

Designed by French brothers Ronan and Erwan Bouroullec, Palissade is a collection of outdoor furniture for HAY in powder coated or hot galvanised steel. United by a common principle of symmetrical geometry, the Palissade collection is engineered to reproduce the same visual simplicity and core strength throughout. Designed in colour and form to integrate effortlessly into a natural landscape or urban setting, Palissade is intended to be used over a longer period of time and become more beautiful over the years. The collection is suited to a wide variety of environments, from cafés and restaurants to gardens, terraces and balconies.

Palissade Collection anthracite

Palissade Dining Armchair, Palissade Table hot galvanised

Palissade Stool hot galvanised

Palissade Lounge Chair Low hot galvanised

Palissade Collection anthracite

Palissade Collection

Palissade Dining Chair, Palissade Table sky grey

Palissade Dining Bench without armrest, Palissade Stool olive

Palissade Chair sky grey

Palissade Chair sky grey

Palissade Collection olive

Palissade Lounge Sofa hot galvanised

Palissade Lounge Chair Low anthracite

Palissade Collection anthracite

Palissade Cone Table, Palissade Armchair olive

Palissade Cone Table, Palissade Armchair anthracite

Palissade Cone Table, Palissade Armchair olive

Palissade Lounge Chair Low, Palissade Lounge Chair with Quilted Cushion olive

Palissade Armchair with Seat Cushion olive

Palissade Lounge Chair High with Quilted Cushion sky grey, Palissade Ottoman anthracite