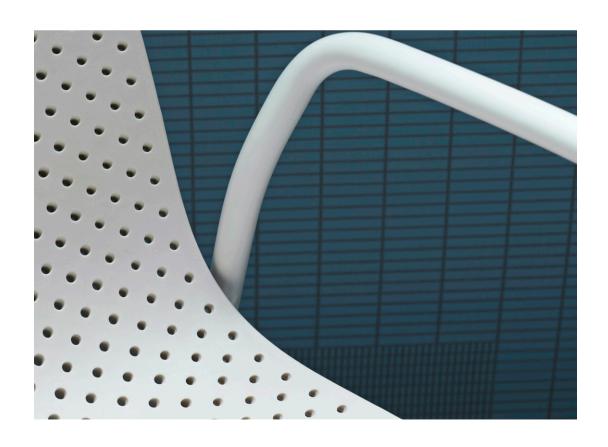

### 13EIGHTY

#### **DESIGN BY SCHOLTEN & BAIJINGS**

HAY's 13Eighty chair designed by Dutch designers Scholten & Baijings is aptly named after the number of tiny holes in the moulded polypropylene shell. These perforations create a characteristic aesthetic, where transparency and a play of light and shadows add to the chair's expression, while the variations in the sizes of the holes bring a sense of movement to the visual appearance. They also have a functional use in draining rainwater off when the chairs are used outdoors.

Available in a variety of designs, with or without armrests and stackable. 13Eighty is a versatile chair with possibilities for both indoor and outdoor contexts.

13Eighty Armchair chalk white shell, grey white base

13Eighty Armchair chalk white shell, grey white base

13Eighty is aptly named after the number of tiny holes in the moulded polypropylene shell