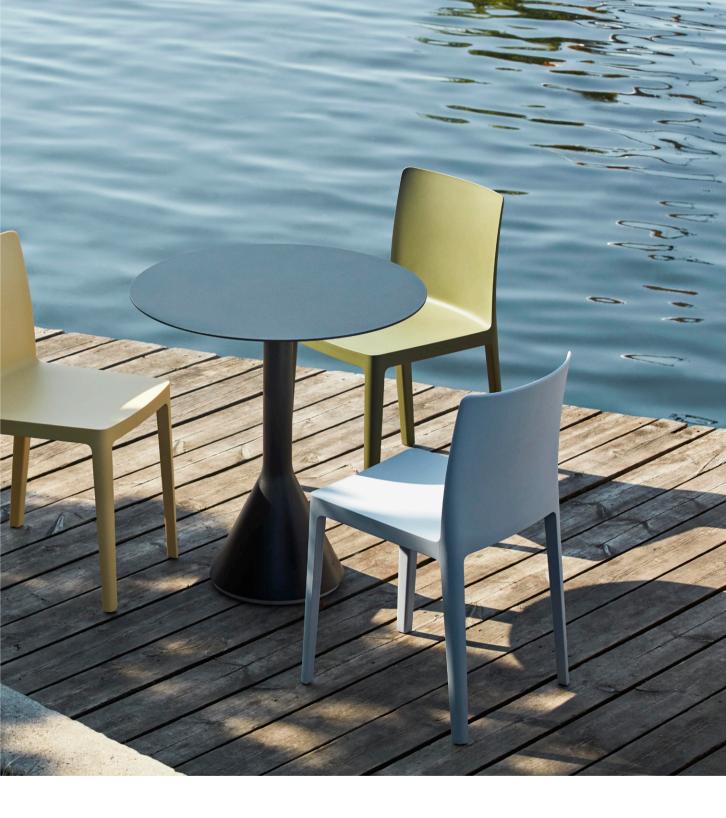

# ÉLÉMENTAIRE

#### DESIGN BY RONAN AND ERWAN BOUROULLEC

With Élémentaire, Ronan and Erwan Bouroullec set out to create a chair that is both aesthetically and physically balanced. A mélange of years of work and experience, Élémentaire uses the latest technology to create a chair that is robust enough to be a long-lasting object while still appearing delicate. Precise proportions and a clear profile give Élémentaire a charm that allows it to stand out on its own or look strong in a group. Designed for everyday life, Élémentaire fulfils basic needs in a balance of beauty and strength.

Élémentaire family

Élémentaire olive

Élémentaire anthracite