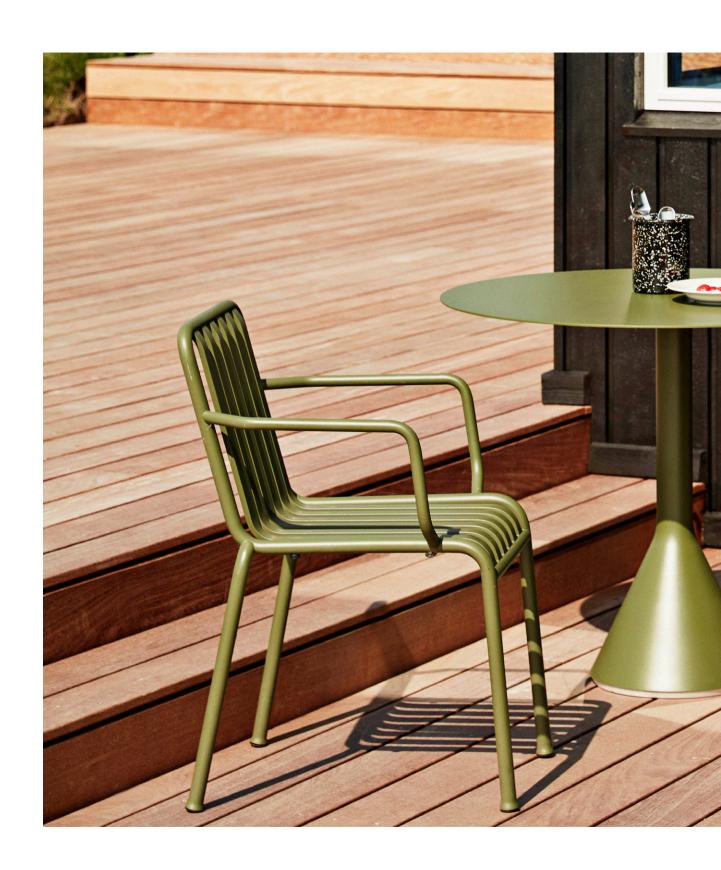

## **PALISSADE**

#### **DESIGN BY RONAN & ERWAN BOUROULLEC**

Designed by French brothers Ronan and Erwan Bouroullec, Palissade is a collection of outdoor furniture for HAY in powder coated or hot galvanised steel. United by a common principle of symmetrical geometry, the Palissade collection is engineered to reproduce the same visual simplicity and core strength throughout. Designed in colour and form to integrate effortlessly into a natural landscape or urban setting, Palissade is intended to be used over a longer period of time and become more beautiful over the years. The collection is suited to a wide variety of environments, from cafés and restaurants to gardens, terraces and balconies.

Palissade Collection anthracite

Palissade Dining Armchair, Palissade Table hot galvanised

Palissade Stool hot galvanised

Palissade Lounge Chair Low hot galvanised

Palissade Collection anthracite

Palissade Collection

Palissade Dining Chair, Palissade Table sky grey

Palissade Dining Bench without armrest, Palissade Stool olive

Palissade Chair sky grey

Palissade Chair sky grey

Palissade Collection olive

Palissade Lounge Sofa hot galvanised

Palissade Lounge Chair Low anthracite

Palissade Collection anthracite

Palissade Cone Table, Palissade Armchair olive

Palissade Cone Table, Palissade Armchair anthracite

Palissade Cone Table, Palissade Armchair olive

Palissade Lounge Chair Low, Palissade Lounge Chair with Quilted Cushion olive

Palissade Armchair with Seat Cushion olive

Palissade Lounge Chair High with Quilted Cushion sky grey, Palissade Ottoman anthracite