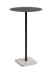

# TERRAZZO TABLE

#### **DESIGN BY DANIEL ENOKSSON**

Swedish designer Daniel Enoksson's Terrazzo Table features a round- or square-shaped table top crafted in highly functional electro-galvanized steel and powder coated to make it extra resilient. For the designer, terrazzo was an obvious choice to use as the base, partly due to its excellent durable properties, but more importantly, it has such a unique and distinctive finish that makes an effective contrast against the stark simplicity of the table top. Designed to withstand the outdoor environment, the table is suitable for all kinds of indoor and outdoor use.

Terrazzo Table Round anthracite tabletop, grey terrazzo base

Terrazzo Table Round anthracite tabletop, grey terrazzo base

Terrazzo Table Round sky grey tabletop, red terrazzo base

Terrazzo Table Round High anthracite tabletop, grey terrazzo base