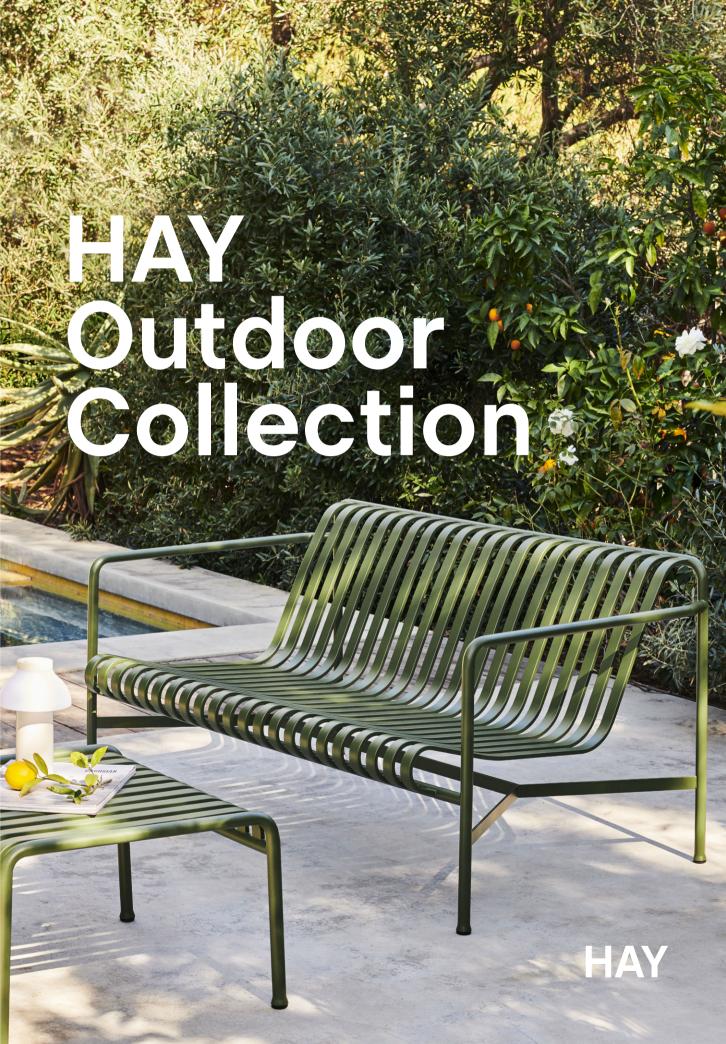

## **PALISSADE**

#### **DESIGN BY RONAN & ERWAN BOUROULLEC**

Designed by French brothers Ronan and Erwan Bouroullec, Palissade is a collection of outdoor furniture for HAY in powder coated or hot galvanised steel. United by a common principle of symmetrical geometry, the Palissade collection is engineered to reproduce the same visual simplicity and core strength throughout. Designed in colour and form to integrate effortlessly into a natural landscape or urban setting, Palissade is intended to be used over a longer period of time and become more beautiful over the years. The collection is suited to a wide variety of environments, from cafés and restaurants to gardens, terraces and balconies.

Palissade Collection anthracite

Palissade Dining Armchair, Palissade Table hot galvanised

Palissade Stool hot galvanised

Palissade Lounge Chair Low hot galvanised

Palissade Collection anthracite

Palissade Collection