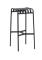

#### Palissade

Palissade Lounge Chair High

Palissade Lounge Chair Low

Palissade Chair

Palissade Armchair

Palissade Bar Stool

Palissade Stool

Ottoman

PALISSADE CHAIR W47 x D56 x H80/45 cm

PALISSADE BAR STOOL W38 x D45 x H78 cm

PALISSADE OTTOMAN W65 x D60 x H37 cm

PALISSADE STOOL W37 x D42 x H45 cm

PALISSADE BENCH W120 x D42 x H45 cm

PALISSADE DINING BENCH WITHOUT ARMREST W120 x D70 x H80/45 cm