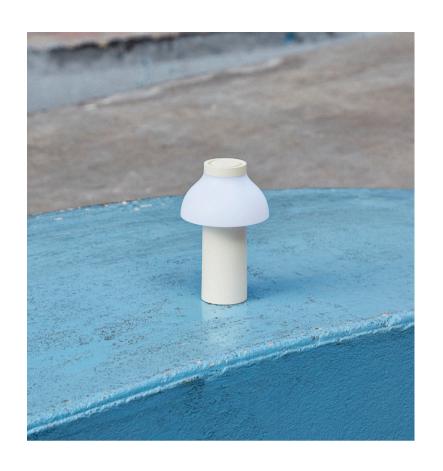

# PC PORTABLE

#### DESIGN BY PIERRE CHARPIN

Pierre Charpin's PC Portable Lamp is a refined and portable freestanding lamp for indoor and outdoor use. Constructed in robust plastic and featuring a matte scratch- and water- resistant finish, its batterypowered design gives the freedom and flexibility to move it anywhere. The light source is hidden from view by a polycarbonate diffuser, available with both downlight and ambient output options, depending on the desired use. The PC Portable Lamps are available in a variety of colour variants and are ideal for table lighting in domestic environments, as well as at cafés, restaurants and other public areas.

PC Portable olive

PC Portable soft black