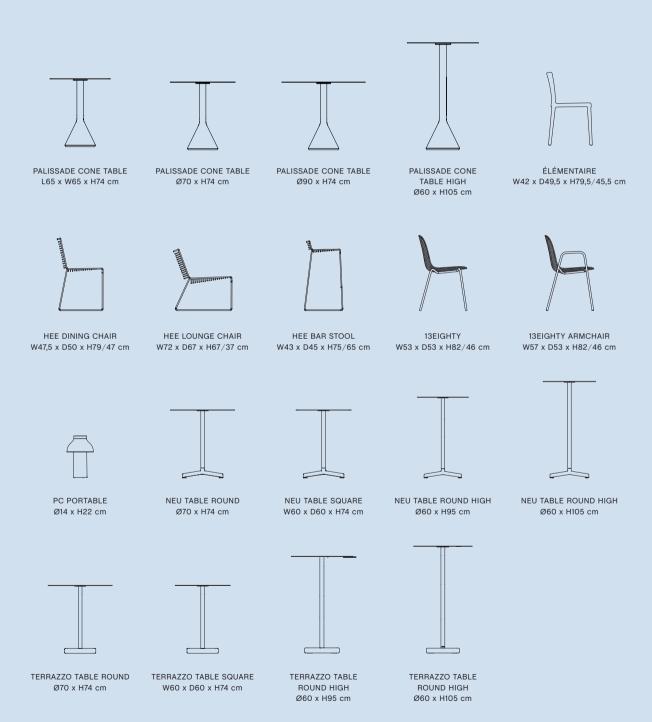

# Outdoor Collection Specifications

PALISSADE DINING ARMCHAIR W63 x D66 x H80/45 cm

PALISSADE LOUNGE CHAIR HIGH W73 x D92 x H88/38 cm

PALISSADE LOUNGE CHAIR LOW W73 x D81 x H70/38 cm

PALISSADE ARMCHAIR W51 x D56 x H80/45 cm

PALISSADE CHAIR W47 x D56 x H80/45 cm

PALISSADE BAR STOOL W38 x D45 x H78 cm

PALISSADE OTTOMAN W65 x D60 x H37 cm

PALISSADE STOOL W37 x D42 x H45 cm

PALISSADE BENCH W120 x D42 x H45 cm

PALISSADE DINING BENCH WITHOUT ARMREST W120 x D70 x H80/45 cm

PALISSADE DINING BENCH W128 x D70 x H80/45 cm

PALISSADE LOUNGE SOFA W139 x D88 x H70/38 cm

PALISSADE TABLE L82.5 x W90 x H75 cm

PALISSADE TABLE L170 x W90 x H75 cm

PALISSADE MIDDLE LEG W90 x W13.6 x H75 cm