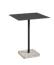

## **NEU TABLE**

#### **DESIGN BY HAY**

Part of HAY's Neu Collection, the Neu Table features a small round or square table top attached to a tubular central pole and angled 4-star pedestal base. Crafted in outdoor powder coated steel and cast aluminium to offer greater durability and resilience, it has a versatile quality that makes it well-suited to both indoor and outdoor use. Its uncluttered lines give it a sleek, understated expression, making it a popular choice for public spaces such as cafés, offices, as well as private areas such as gardens and balconies.

Neu Table Round anthracite

Neu Table Round anthracite