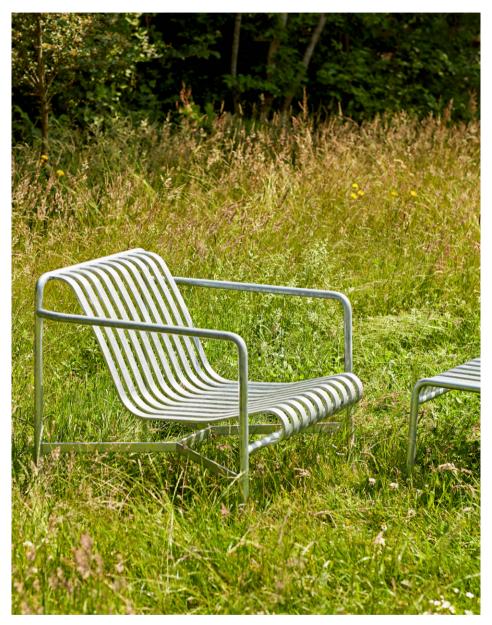

#### **DESIGN BY RONAN & ERWAN BOUROULLEC**

Designed by French brothers Ronan and Erwan Bouroullec, Palissade is a collection of outdoor furniture for HAY in powder coated or hot galvanised steel. United by a common principle of symmetrical geometry, the Palissade collection is engineered to reproduce the same visual simplicity and core strength throughout. Designed in colour and form to integrate effortlessly into a natural landscape or urban setting, Palissade is intended to be used over a longer period of time and become more beautiful over the years. The collection is suited to a wide variety of environments, from cafés and restaurants to gardens, terraces and balconies.

Palissade Collection anthracite

Palissade Dining Armchair, Palissade Table hot galvanised

Palissade Stool hot galvanised

Palissade Lounge Chair Low hot galvanised

Palissade Collection anthracite

Palissade Collection