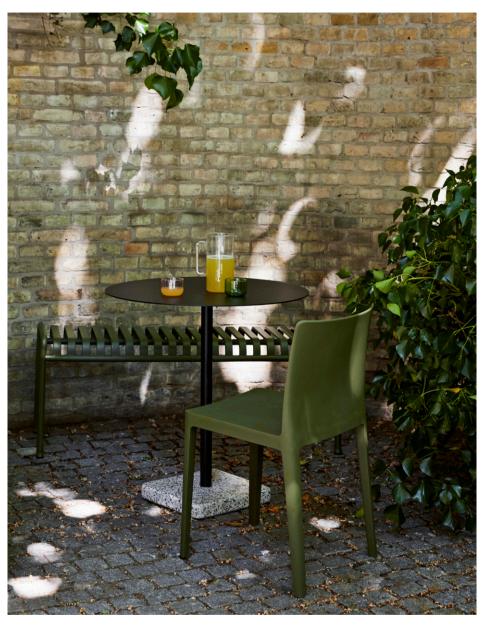

## 13Eighty

13Eighty Armchair

Available in a variety of designs, with or without armrests and stackable. 13Eighty is a versatile chair with possibilities for both indoor and outdoor contexts.

13Eighty Armchair chalk white shell, grey white base

13Eighty Armchair chalk white shell, grey white base

13Eighty is aptly named after the number of tiny holes in the moulded polypropylene shell