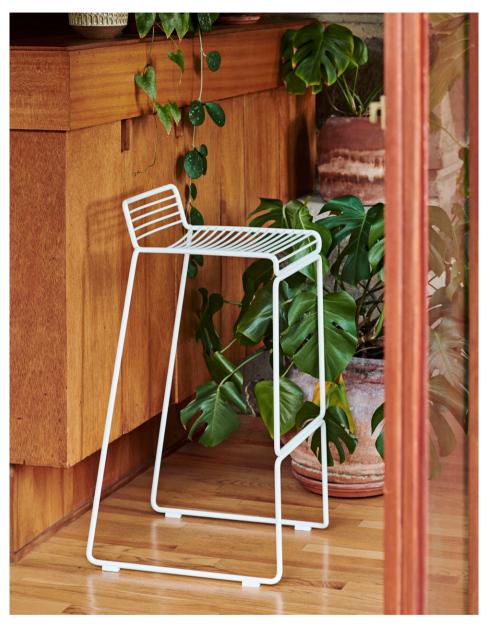

#### DESIGN BY HEE WELLING

The philosophy behind the Hee Series was to take an archetypal chair and perfect it down to the last detail while cutting the essentials to the bone. The goal was to create a contemporary chair to fit into a wide range of contexts. The attempt was a great success, resulting in the pragmatic and easily decoded Hee series. Like a line drawing, it wraps metres of metal wire into neat, straight lines in three versions: bar stool, lounge chair and dining chair. Stackable and weatherproof, the wide assortment of colours and designs make Hee suitable for numerous indoor and outdoor contexts, such as bars and restaurants, as well as public spaces and home environments.

Hee Dining Chair black

Hee Bar Stool white

Hee Lounge Chair black

Hee Lounge Chair black

Hee Dining Chair white