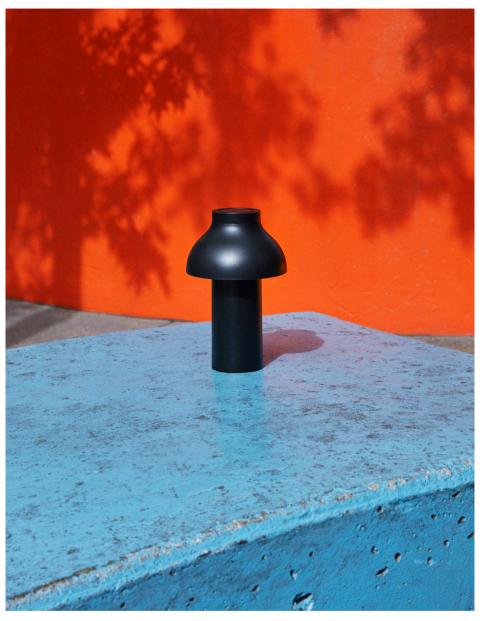

#### DESIGN BY PIERRE CHARPIN

Pierre Charpin's PC Portable Lamp is a refined and portable freestanding lamp for indoor and outdoor use. Constructed in robust plastic and featuring a matte scratch- and water- resistant finish, its batterypowered design gives the freedom and flexibility to move it anywhere. The light source is hidden from view by a polycarbonate diffuser, available with both downlight and ambient output options, depending on the desired use. The PC Portable Lamps are available in a variety of colour variants and are ideal for table lighting in domestic environments, as well as at cafés, restaurants and other public areas.

PC Portable olive

PC Portable soft black