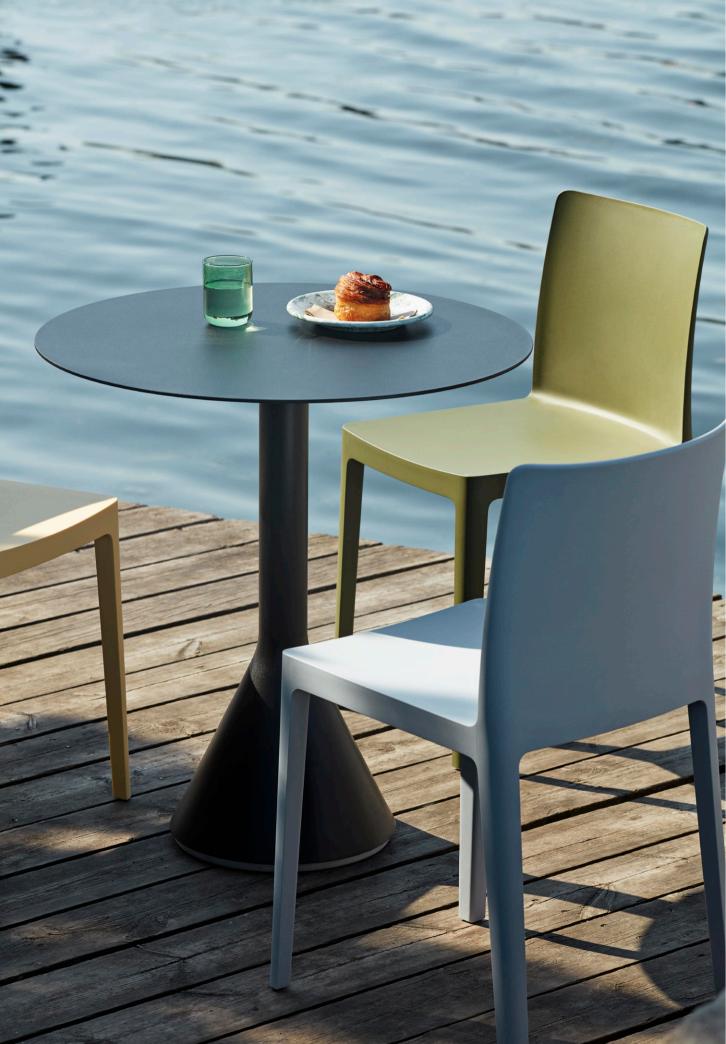

## **NEU TABLE**

#### **DESIGN BY HAY**

Part of HAY's Neu Collection, the Neu Table features a small round or square table top attached to a tubular central pole and angled 4-star pedestal base. Crafted in outdoor powder coated steel and cast aluminium to offer greater durability and resilience, it has a versatile quality that makes it well-suited to both indoor and outdoor use. Its uncluttered lines give it a sleek, understated expression, making it a popular choice for public spaces such as cafés, offices, as well as private areas such as gardens and balconies.

Neu Table Round anthracite

Neu Table Round anthracite