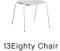

## 13Eighty

13Eighty Armchair

### 13EIGHTY

#### **DESIGN BY SCHOLTEN & BAIJINGS**

HAY's 13Eighty chair designed by Dutch designers Scholten & Baijings is aptly named after the number of tiny holes in the moulded polypropylene shell. These perforations create a characteristic aesthetic, where transparency and a play of light and shadows add to the chair's expression, while the variations in the sizes of the holes bring a sense of movement to the visual appearance. They also have a functional use in draining rainwater off when the chairs are used outdoors.

Available in a variety of designs, with or without armrests and stackable. 13Eighty is a versatile chair with possibilities for both indoor and outdoor contexts.

13Eighty Armchair chalk white shell, grey white base

13Eighty Armchair chalk white shell, grey white base

13Eighty is aptly named after the number of tiny holes in the moulded polypropylene shell