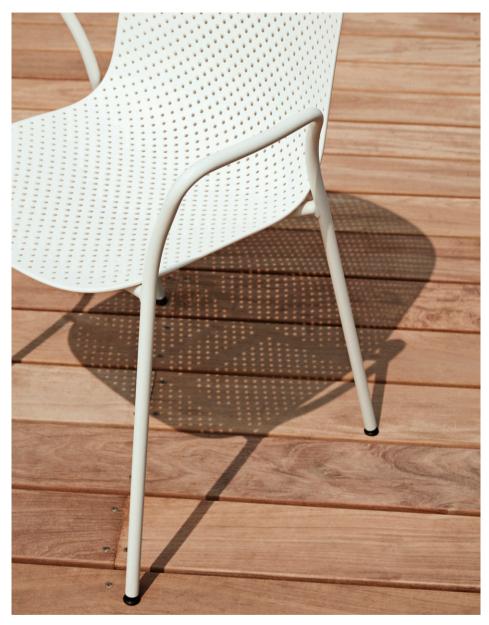

### 13EIGHTY

#### **DESIGN BY SCHOLTEN & BAIJINGS**

HAY's 13Eighty chair designed by Dutch designers Scholten & Baijings is aptly named after the number of tiny holes in the moulded polypropylene shell. These perforations create a characteristic aesthetic, where transparency and a play of light and shadows add to the chair's expression, while the variations in the sizes of the holes bring a sense of movement to the visual appearance. They also have a functional use in draining rainwater off when the chairs are used outdoors.

Available in a variety of designs, with or without armrests and stackable. 13Eighty is a versatile chair with possibilities for both indoor and outdoor contexts.

13Eighty Armchair chalk white shell, grey white base

13Eighty Armchair chalk white shell, grey white base

13Eighty is aptly named after the number of tiny holes in the moulded polypropylene shell