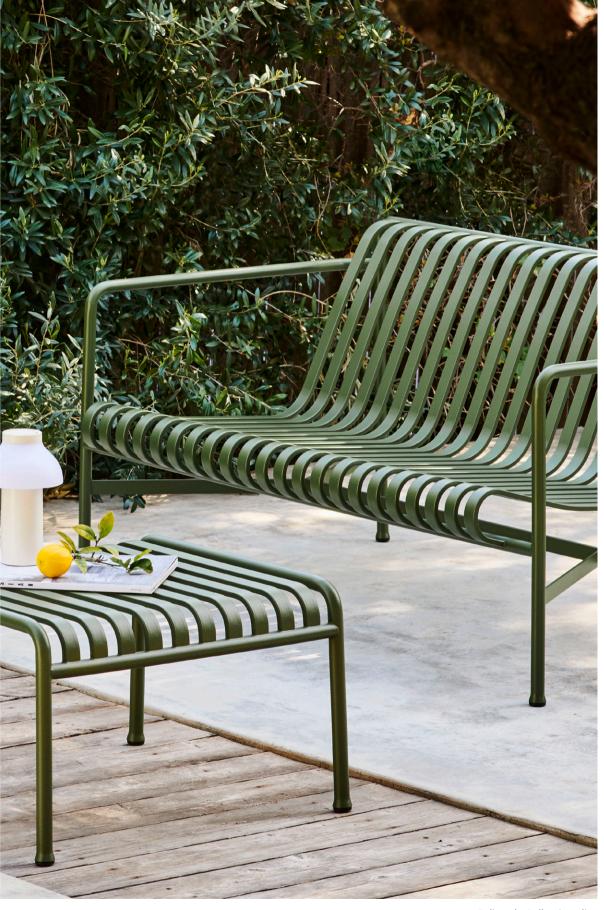

## **PALISSADE**

#### **DESIGN BY RONAN & ERWAN BOUROULLEC**

Designed by French brothers Ronan and Erwan Bouroullec, Palissade is a collection of outdoor furniture for HAY in powder coated or hot galvanised steel. United by a common principle of symmetrical geometry, the Palissade collection is engineered to reproduce the same visual simplicity and core strength throughout. Designed in colour and form to integrate effortlessly into a natural landscape or urban setting, Palissade is intended to be used over a longer period of time and become more beautiful over the years. The collection is suited to a wide variety of environments, from cafés and restaurants to gardens, terraces and balconies.

Palissade Collection anthracite

Palissade Dining Armchair, Palissade Table hot galvanised

Palissade Stool hot galvanised

Palissade Lounge Chair Low hot galvanised

Palissade Collection anthracite

Palissade Collection

Palissade Dining Chair, Palissade Table sky grey

Palissade Dining Bench without armrest, Palissade Stool olive

Palissade Chair sky grey

Palissade Chair sky grey

Palissade Collection olive

Palissade Lounge Sofa hot galvanised

Palissade Lounge Chair Low anthracite

Palissade Collection anthracite

Palissade Cone Table, Palissade Armchair olive

Palissade Cone Table, Palissade Armchair anthracite

Palissade Cone Table, Palissade Armchair olive

Palissade Lounge Chair Low, Palissade Lounge Chair with Quilted Cushion olive

Palissade Armchair with Seat Cushion olive

Palissade Lounge Chair High with Quilted Cushion sky grey, Palissade Ottoman anthracite