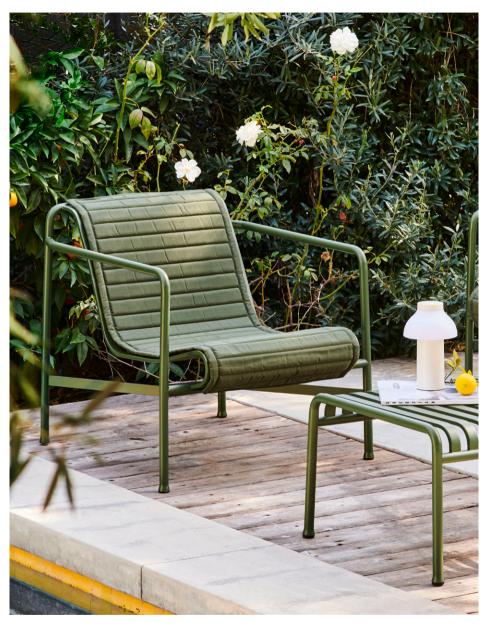

## **PALISSADE**

#### **DESIGN BY RONAN & ERWAN BOUROULLEC**

Designed by French brothers Ronan and Erwan Bouroullec, Palissade is a collection of outdoor furniture for HAY in powder coated or hot galvanised steel. United by a common principle of symmetrical geometry, the Palissade collection is engineered to reproduce the same visual simplicity and core strength throughout. Designed in colour and form to integrate effortlessly into a natural landscape or urban setting, Palissade is intended to be used over a longer period of time and become more beautiful over the years. The collection is suited to a wide variety of environments, from cafés and restaurants to gardens, terraces and balconies.

Palissade Collection anthracite

Palissade Dining Armchair, Palissade Table hot galvanised

Palissade Stool hot galvanised

Palissade Lounge Chair Low hot galvanised

Palissade Collection anthracite

Palissade Collection

Palissade Dining Chair, Palissade Table sky grey

Palissade Dining Bench without armrest, Palissade Stool olive

Palissade Chair sky grey

Palissade Chair sky grey

Palissade Collection olive

Palissade Lounge Sofa hot galvanised

Palissade Lounge Chair Low anthracite

Palissade Collection anthracite

Palissade Cone Table, Palissade Armchair olive

Palissade Cone Table, Palissade Armchair anthracite

Palissade Cone Table, Palissade Armchair olive

Palissade Lounge Chair Low, Palissade Lounge Chair with Quilted Cushion olive

Palissade Armchair with Seat Cushion olive

Palissade Lounge Chair High with Quilted Cushion sky grey, Palissade Ottoman anthracite