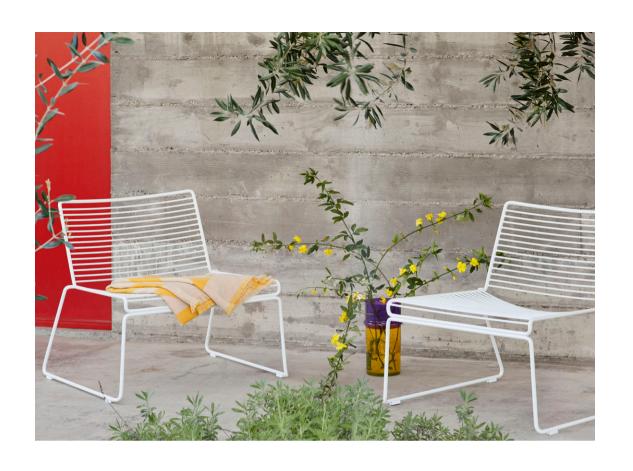

#### DESIGN BY HEE WELLING

The philosophy behind the Hee Series was to take an archetypal chair and perfect it down to the last detail while cutting the essentials to the bone. The goal was to create a contemporary chair to fit into a wide range of contexts. The attempt was a great success, resulting in the pragmatic and easily decoded Hee series. Like a line drawing, it wraps metres of metal wire into neat, straight lines in three versions: bar stool, lounge chair and dining chair. Stackable and weatherproof, the wide assortment of colours and designs make Hee suitable for numerous indoor and outdoor contexts, such as bars and restaurants, as well as public spaces and home environments.

Hee Dining Chair black

Hee Bar Stool white

Hee Lounge Chair black

Hee Lounge Chair black

Hee Dining Chair white