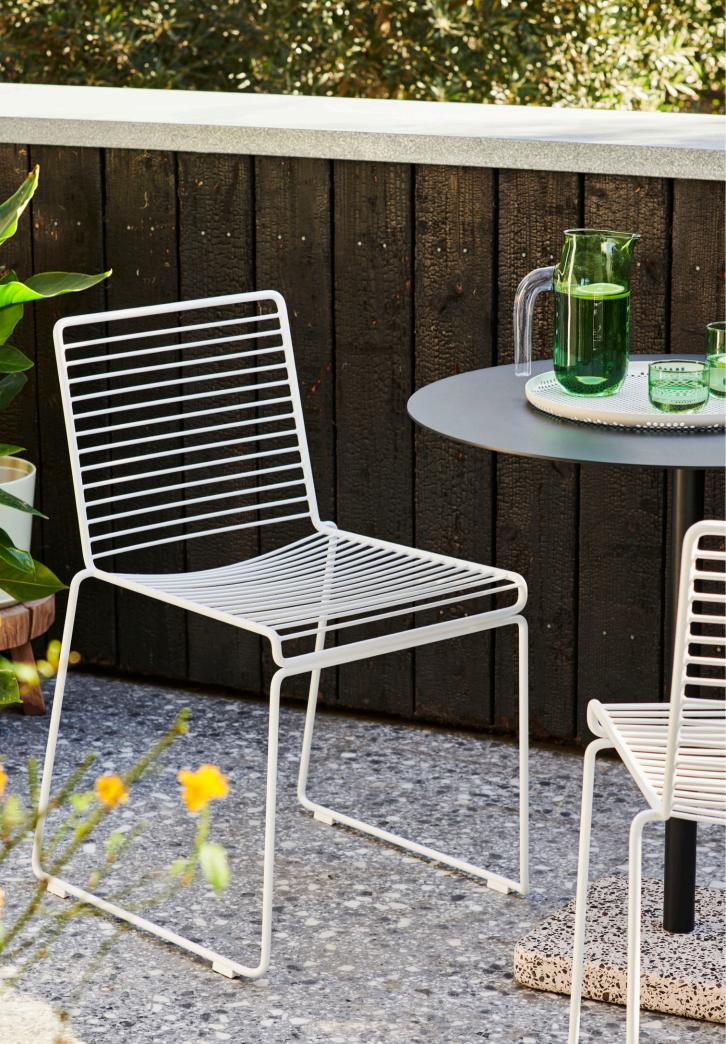

#### HEE

#### DESIGN BY HEE WELLING

The philosophy behind the Hee Series was to take an archetypal chair and perfect it down to the last detail while cutting the essentials to the bone. The goal was to create a contemporary chair to fit into a wide range of contexts. The attempt was a great success, resulting in the pragmatic and easily decoded Hee series. Like a line drawing, it wraps metres of metal wire into neat, straight lines in three versions: bar stool, lounge chair and dining chair. Stackable and weatherproof, the wide assortment of colours and designs make Hee suitable for numerous indoor and outdoor contexts, such as bars and restaurants, as well as public spaces and home environments.

Hee Dining Chair black

Hee Bar Stool white

Hee Lounge Chair black

Hee Lounge Chair black

Hee Dining Chair white