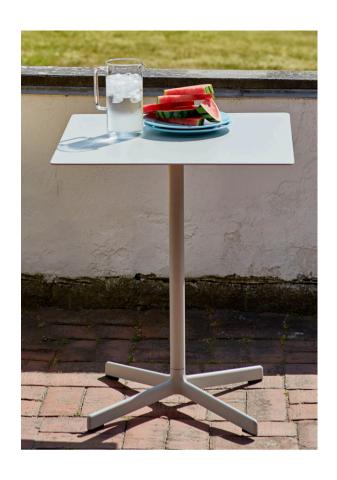

## **NEU TABLE**

#### **DESIGN BY HAY**

Part of HAY's Neu Collection, the Neu Table features a small round or square table top attached to a tubular central pole and angled 4-star pedestal base. Crafted in outdoor powder coated steel and cast aluminium to offer greater durability and resilience, it has a versatile quality that makes it well-suited to both indoor and outdoor use. Its uncluttered lines give it a sleek, understated expression, making it a popular choice for public spaces such as cafés, offices, as well as private areas such as gardens and balconies.

Neu Table Round anthracite

Neu Table Round anthracite