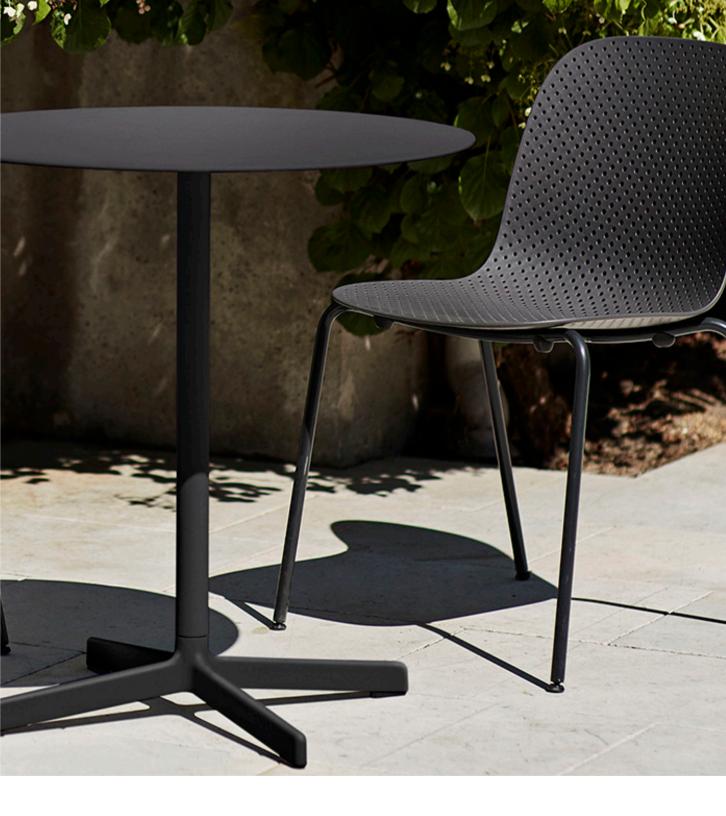

### Neu Table

Neu Table Round

Neu Table Square

Neu Table Round High

Neu Table Round High

## **NEU TABLE**

#### **DESIGN BY HAY**

Part of HAY's Neu Collection, the Neu Table features a small round or square table top attached to a tubular central pole and angled 4-star pedestal base. Crafted in outdoor powder coated steel and cast aluminium to offer greater durability and resilience, it has a versatile quality that makes it well-suited to both indoor and outdoor use. Its uncluttered lines give it a sleek, understated expression, making it a popular choice for public spaces such as cafés, offices, as well as private areas such as gardens and balconies.