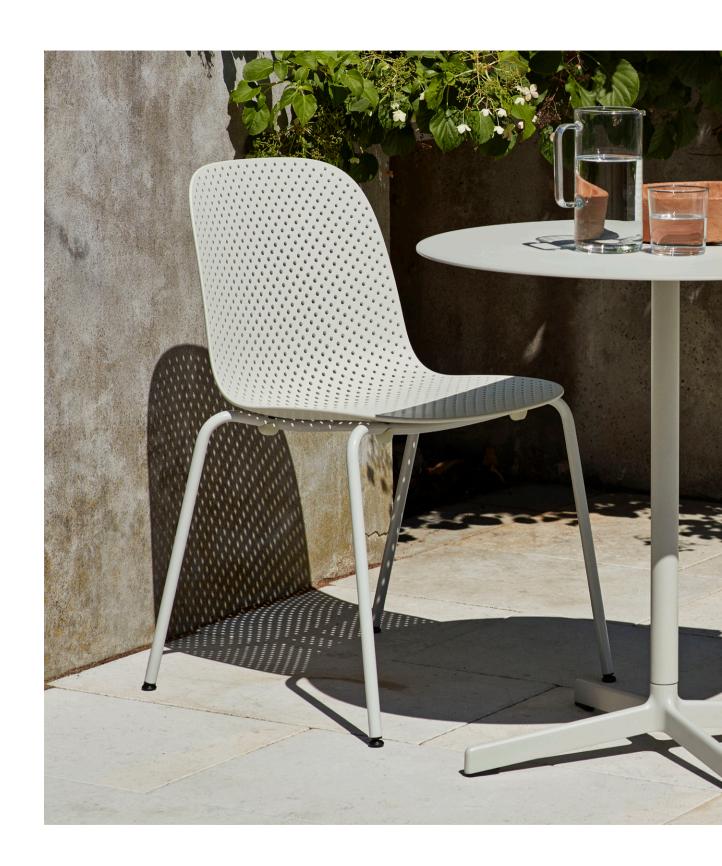

## 13Eighty

13Eighty Armchair

#### **DESIGN BY SCHOLTEN & BAIJINGS**

HAY's 13Eighty chair designed by Dutch designers Scholten & Baijings is aptly named after the number of tiny holes in the moulded polypropylene shell. These perforations create a characteristic aesthetic, where transparency and a play of light and shadows add to the chair's expression, while the variations in the sizes of the holes bring a sense of movement to the visual appearance. They also have a functional use in draining rainwater off when the chairs are used outdoors.

Available in a variety of designs, with or without armrests and stackable. 13Eighty is a versatile chair with possibilities for both indoor and outdoor contexts.

13Eighty Armchair chalk white shell, grey white base

13Eighty Armchair chalk white shell, grey white base

13Eighty is aptly named after the number of tiny holes in the moulded polypropylene shell