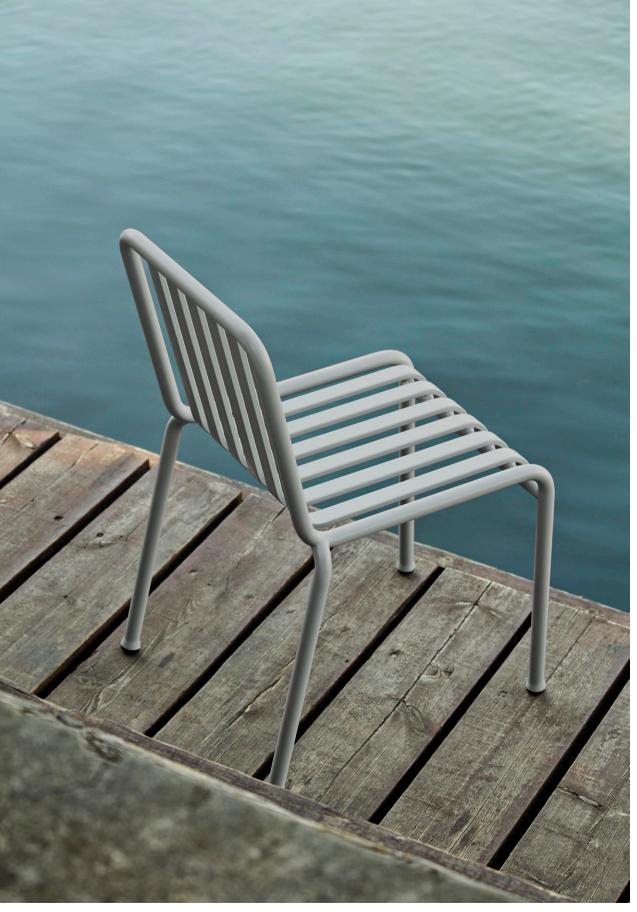

## **PALISSADE**

#### **DESIGN BY RONAN & ERWAN BOUROULLEC**

Designed by French brothers Ronan and Erwan Bouroullec, Palissade is a collection of outdoor furniture for HAY in powder coated or hot galvanised steel. United by a common principle of symmetrical geometry, the Palissade collection is engineered to reproduce the same visual simplicity and core strength throughout. Designed in colour and form to integrate effortlessly into a natural landscape or urban setting, Palissade is intended to be used over a longer period of time and become more beautiful over the years. The collection is suited to a wide variety of environments, from cafés and restaurants to gardens, terraces and balconies.

Palissade Collection anthracite

Palissade Dining Armchair, Palissade Table hot galvanised

Palissade Stool hot galvanised

Palissade Lounge Chair Low hot galvanised

Palissade Collection anthracite

Palissade Collection

Palissade Dining Chair, Palissade Table sky grey

Palissade Dining Bench without armrest, Palissade Stool olive

Palissade Chair sky grey

Palissade Chair sky grey

Palissade Collection olive

Palissade Lounge Sofa hot galvanised

Palissade Lounge Chair Low anthracite

Palissade Collection anthracite

Palissade Cone Table, Palissade Armchair olive

Palissade Cone Table, Palissade Armchair anthracite

Palissade Cone Table, Palissade Armchair olive

Palissade Lounge Chair Low, Palissade Lounge Chair with Quilted Cushion olive

Palissade Armchair with Seat Cushion olive

Palissade Lounge Chair High with Quilted Cushion sky grey, Palissade Ottoman anthracite