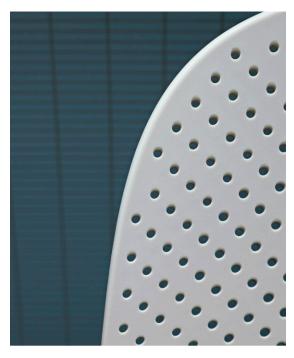

### 13EIGHTY

#### **DESIGN BY SCHOLTEN & BAIJINGS**

HAY's 13Eighty chair designed by Dutch designers Scholten & Baijings is aptly named after the number of tiny holes in the moulded polypropylene shell. These perforations create a characteristic aesthetic, where transparency and a play of light and shadows add to the chair's expression, while the variations in the sizes of the holes bring a sense of movement to the visual appearance. They also have a functional use in draining rainwater off when the chairs are used outdoors.

Available in a variety of designs, with or without armrests and stackable. 13Eighty is a versatile chair with possibilities for both indoor and outdoor contexts.

13Eighty Armchair chalk white shell, grey white base

13Eighty Armchair chalk white shell, grey white base

13Eighty is aptly named after the number of tiny holes in the moulded polypropylene shell