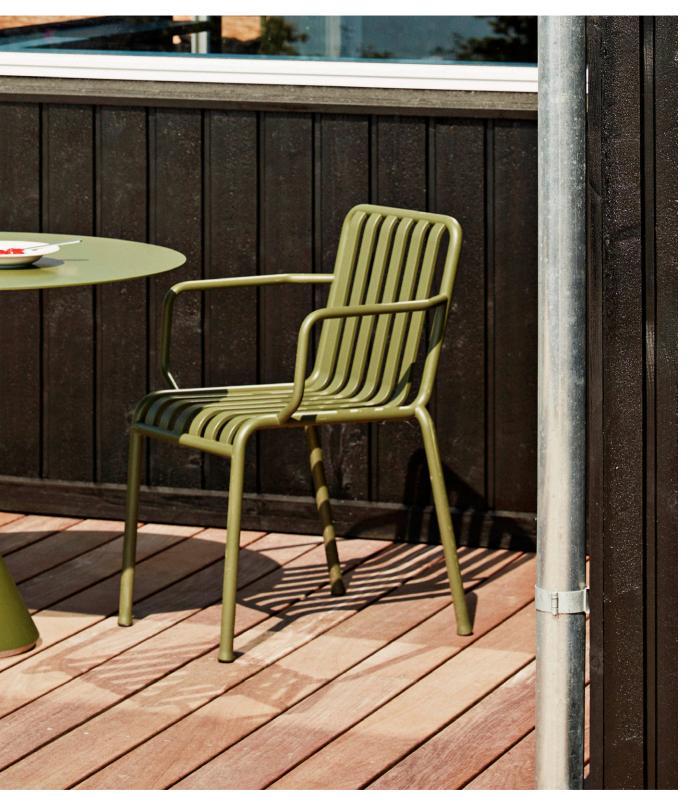

## **PALISSADE**

#### **DESIGN BY RONAN & ERWAN BOUROULLEC**

Designed by French brothers Ronan and Erwan Bouroullec, Palissade is a collection of outdoor furniture for HAY in powder coated or hot galvanised steel. United by a common principle of symmetrical geometry, the Palissade collection is engineered to reproduce the same visual simplicity and core strength throughout. Designed in colour and form to integrate effortlessly into a natural landscape or urban setting, Palissade is intended to be used over a longer period of time and become more beautiful over the years. The collection is suited to a wide variety of environments, from cafés and restaurants to gardens, terraces and balconies.

Palissade Collection anthracite

Palissade Dining Armchair, Palissade Table hot galvanised

Palissade Stool hot galvanised

Palissade Lounge Chair Low hot galvanised

Palissade Collection anthracite

Palissade Collection

Palissade Dining Chair, Palissade Table sky grey

Palissade Dining Bench without armrest, Palissade Stool olive

Palissade Chair sky grey

Palissade Chair sky grey

Palissade Collection olive

Palissade Lounge Sofa hot galvanised

Palissade Lounge Chair Low anthracite

Palissade Collection anthracite

Palissade Cone Table, Palissade Armchair olive

Palissade Cone Table, Palissade Armchair anthracite

Palissade Cone Table, Palissade Armchair olive

Palissade Lounge Chair Low, Palissade Lounge Chair with Quilted Cushion olive

Palissade Armchair with Seat Cushion olive

Palissade Lounge Chair High with Quilted Cushion sky grey, Palissade Ottoman anthracite