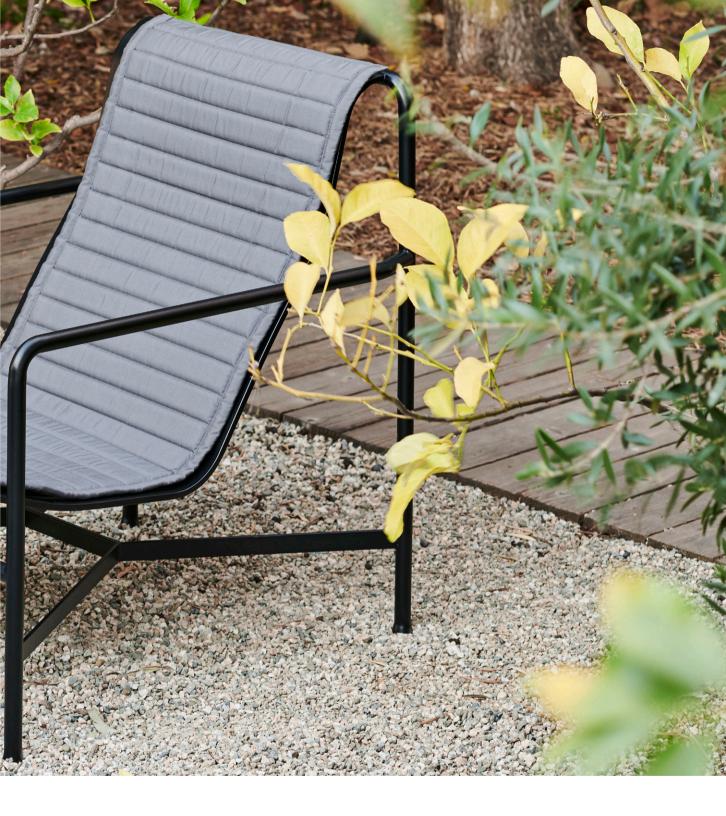

Palissade Lounge Chair Low, Palissade Lounge Chair with Quilted Cushion olive

Palissade Armchair with Seat Cushion olive

Palissade Lounge Chair High with Quilted Cushion sky grey, Palissade Ottoman anthracite