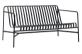

Palissade Bench

Palissade Dining Bench without armrest

Palissade Dining Bench

Palissade Lounge Sofa

Palissade Middle Leg

Table

Palissade Table

Cone Table

#### **DESIGN BY RONAN & ERWAN BOUROULLEC**

Designed by French brothers Ronan and Erwan Bouroullec, Palissade is a collection of outdoor furniture for HAY in powder coated or hot galvanised steel. United by a common principle of symmetrical geometry, the Palissade collection is engineered to reproduce the same visual simplicity and core strength throughout. Designed in colour and form to integrate effortlessly into a natural landscape or urban setting, Palissade is intended to be used over a longer period of time and become more beautiful over the years. The collection is suited to a wide variety of environments, from cafés and restaurants to gardens, terraces and balconies.

Palissade Dining Chair, Palissade Table sky grey

Palissade Dining Bench without armrest, Palissade Stool olive

Palissade Chair sky grey

Palissade Chair sky grey

Palissade Collection olive

Palissade Lounge Sofa hot galvanised