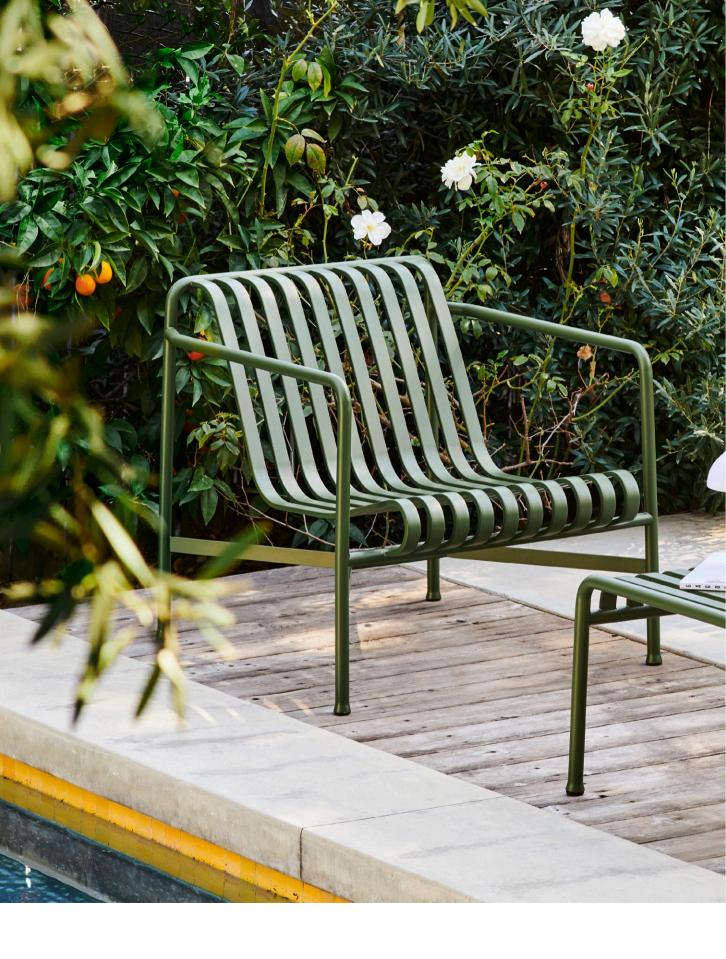

## **PALISSADE**

#### **DESIGN BY RONAN & ERWAN BOUROULLEC**

Designed by French brothers Ronan and Erwan Bouroullec, Palissade is a collection of outdoor furniture for HAY in powder coated or hot galvanised steel. United by a common principle of symmetrical geometry, the Palissade collection is engineered to reproduce the same visual simplicity and core strength throughout. Designed in colour and form to integrate effortlessly into a natural landscape or urban setting, Palissade is intended to be used over a longer period of time and become more beautiful over the years. The collection is suited to a wide variety of environments, from cafés and restaurants to gardens, terraces and balconies.

Palissade Collection anthracite

Palissade Dining Armchair, Palissade Table hot galvanised

Palissade Stool hot galvanised

Palissade Lounge Chair Low hot galvanised

Palissade Collection anthracite

Palissade Collection

Palissade Dining Chair, Palissade Table sky grey

Palissade Dining Bench without armrest, Palissade Stool olive

Palissade Chair sky grey

Palissade Chair sky grey

Palissade Collection olive

Palissade Lounge Sofa hot galvanised

Palissade Lounge Chair Low anthracite

Palissade Collection anthracite

Palissade Cone Table, Palissade Armchair olive

Palissade Cone Table, Palissade Armchair anthracite

Palissade Cone Table, Palissade Armchair olive

Palissade Lounge Chair Low, Palissade Lounge Chair with Quilted Cushion olive

Palissade Armchair with Seat Cushion olive

Palissade Lounge Chair High with Quilted Cushion sky grey, Palissade Ottoman anthracite