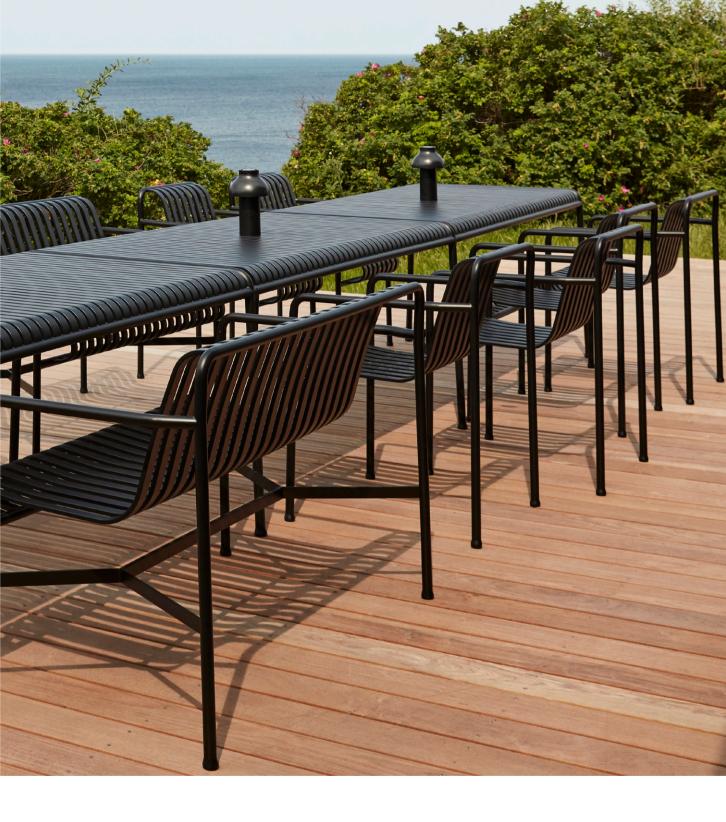

## **PALISSADE**

#### **DESIGN BY RONAN & ERWAN BOUROULLEC**

Designed by French brothers Ronan and Erwan Bouroullec, Palissade is a collection of outdoor furniture for HAY in powder coated or hot galvanised steel. United by a common principle of symmetrical geometry, the Palissade collection is engineered to reproduce the same visual simplicity and core strength throughout. Designed in colour and form to integrate effortlessly into a natural landscape or urban setting, Palissade is intended to be used over a longer period of time and become more beautiful over the years. The collection is suited to a wide variety of environments, from cafés and restaurants to gardens, terraces and balconies.

Palissade Collection anthracite

Palissade Dining Armchair, Palissade Table hot galvanised

Palissade Stool hot galvanised

Palissade Lounge Chair Low hot galvanised

Palissade Collection anthracite

Palissade Collection

Palissade Dining Chair, Palissade Table sky grey

Palissade Dining Bench without armrest, Palissade Stool olive

Palissade Chair sky grey

Palissade Chair sky grey

Palissade Collection olive

Palissade Lounge Sofa hot galvanised

Palissade Lounge Chair Low anthracite

Palissade Collection anthracite

Palissade Cone Table, Palissade Armchair olive

Palissade Cone Table, Palissade Armchair anthracite

Palissade Cone Table, Palissade Armchair olive

Palissade Lounge Chair Low, Palissade Lounge Chair with Quilted Cushion olive

Palissade Armchair with Seat Cushion olive

Palissade Lounge Chair High with Quilted Cushion sky grey, Palissade Ottoman anthracite