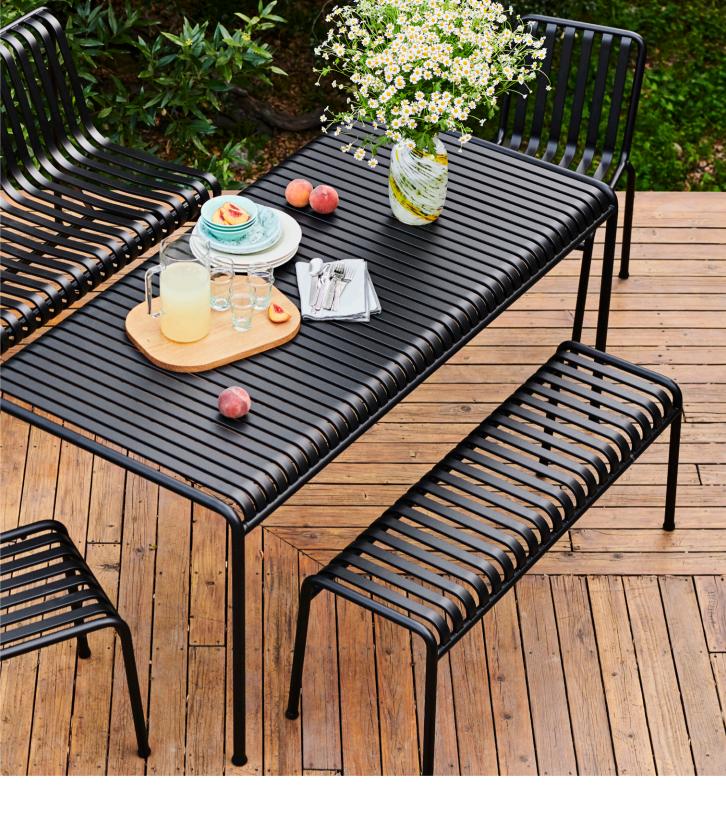

Palissade Bench

Palissade Dining Bench without armrest

Palissade Dining Bench

Palissade Lounge Sofa

Palissade Middle Leg

Table

Palissade Table

Cone Table

#### **DESIGN BY RONAN & ERWAN BOUROULLEC**

Designed by French brothers Ronan and Erwan Bouroullec, Palissade is a collection of outdoor furniture for HAY in powder coated or hot galvanised steel. United by a common principle of symmetrical geometry, the Palissade collection is engineered to reproduce the same visual simplicity and core strength throughout. Designed in colour and form to integrate effortlessly into a natural landscape or urban setting, Palissade is intended to be used over a longer period of time and become more beautiful over the years. The collection is suited to a wide variety of environments, from cafés and restaurants to gardens, terraces and balconies.

Palissade Dining Chair, Palissade Table sky grey

Palissade Dining Bench without armrest, Palissade Stool olive

Palissade Chair sky grey

Palissade Chair sky grey

Palissade Collection olive

Palissade Lounge Sofa hot galvanised