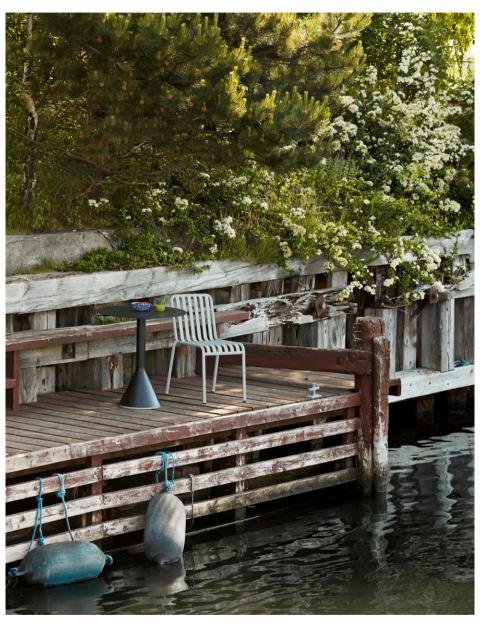

## **PALISSADE**

#### **DESIGN BY RONAN & ERWAN BOUROULLEC**

Designed by French brothers Ronan and Erwan Bouroullec, Palissade is a collection of outdoor furniture for HAY in powder coated or hot galvanised steel. United by a common principle of symmetrical geometry, the Palissade collection is engineered to reproduce the same visual simplicity and core strength throughout. Designed in colour and form to integrate effortlessly into a natural landscape or urban setting, Palissade is intended to be used over a longer period of time and become more beautiful over the years. The collection is suited to a wide variety of environments, from cafés and restaurants to gardens, terraces and balconies.

Palissade Collection anthracite

Palissade Dining Armchair, Palissade Table hot galvanised

Palissade Stool hot galvanised

Palissade Lounge Chair Low hot galvanised

Palissade Collection anthracite

Palissade Collection

Palissade Dining Chair, Palissade Table sky grey

Palissade Dining Bench without armrest, Palissade Stool olive

Palissade Chair sky grey

Palissade Chair sky grey

Palissade Collection olive

Palissade Lounge Sofa hot galvanised

Palissade Lounge Chair Low anthracite

Palissade Collection anthracite

Palissade Cone Table, Palissade Armchair olive

Palissade Cone Table, Palissade Armchair anthracite

Palissade Cone Table, Palissade Armchair olive

Palissade Lounge Chair Low, Palissade Lounge Chair with Quilted Cushion olive

Palissade Armchair with Seat Cushion olive

Palissade Lounge Chair High with Quilted Cushion sky grey, Palissade Ottoman anthracite