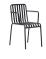

#### Palissade

Palissade Lounge Chair High

Palissade Lounge Chair Low

Palissade Chair

Palissade Armchair

Palissade Bar Stool

Palissade Stool

Ottoman

# Outdoor Collection Specifications

PALISSADE DINING ARMCHAIR W63 x D66 x H80/45 cm

PALISSADE LOUNGE CHAIR HIGH W73 x D92 x H88/38 cm

PALISSADE LOUNGE CHAIR LOW W73 x D81 x H70/38 cm

PALISSADE ARMCHAIR W51 x D56 x H80/45 cm