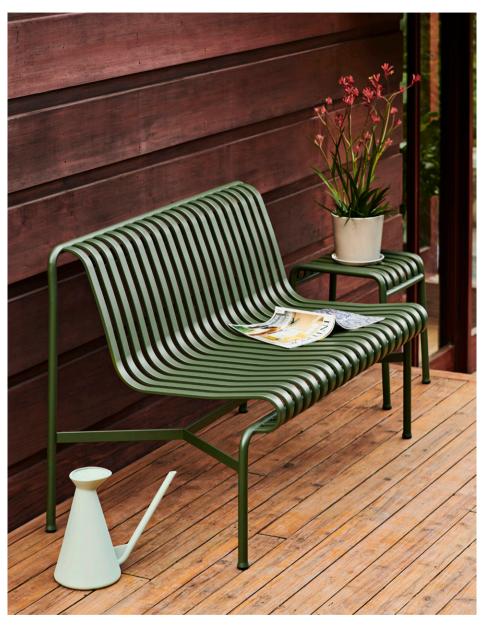

## **PALISSADE**

#### **DESIGN BY RONAN & ERWAN BOUROULLEC**

Designed by French brothers Ronan and Erwan Bouroullec, Palissade is a collection of outdoor furniture for HAY in powder coated or hot galvanised steel. United by a common principle of symmetrical geometry, the Palissade collection is engineered to reproduce the same visual simplicity and core strength throughout. Designed in colour and form to integrate effortlessly into a natural landscape or urban setting, Palissade is intended to be used over a longer period of time and become more beautiful over the years. The collection is suited to a wide variety of environments, from cafés and restaurants to gardens, terraces and balconies.

Palissade Collection anthracite

Palissade Dining Armchair, Palissade Table hot galvanised

Palissade Stool hot galvanised

Palissade Lounge Chair Low hot galvanised

Palissade Collection anthracite

Palissade Collection

Palissade Dining Chair, Palissade Table sky grey

Palissade Dining Bench without armrest, Palissade Stool olive

Palissade Chair sky grey

Palissade Chair sky grey

Palissade Collection olive

Palissade Lounge Sofa hot galvanised

Palissade Lounge Chair Low anthracite

Palissade Collection anthracite

Palissade Cone Table, Palissade Armchair olive

Palissade Cone Table, Palissade Armchair anthracite

Palissade Cone Table, Palissade Armchair olive

Palissade Lounge Chair Low, Palissade Lounge Chair with Quilted Cushion olive

Palissade Armchair with Seat Cushion olive

Palissade Lounge Chair High with Quilted Cushion sky grey, Palissade Ottoman anthracite