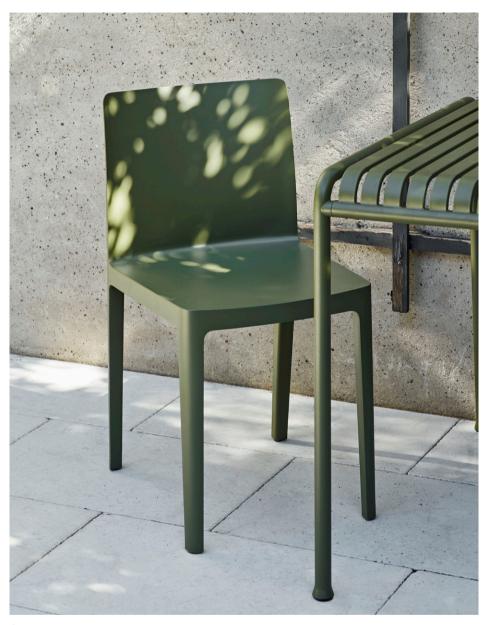

# ÉLÉMENTAIRE

#### DESIGN BY RONAN AND ERWAN BOUROULLEC

With Élémentaire, Ronan and Erwan Bouroullec set out to create a chair that is both aesthetically and physically balanced. A mélange of years of work and experience, Élémentaire uses the latest technology to create a chair that is robust enough to be a long-lasting object while still appearing delicate. Precise proportions and a clear profile give Élémentaire a charm that allows it to stand out on its own or look strong in a group. Designed for everyday life, Élémentaire fulfils basic needs in a balance of beauty and strength.

Élémentaire family

Élémentaire olive

Élémentaire anthracite