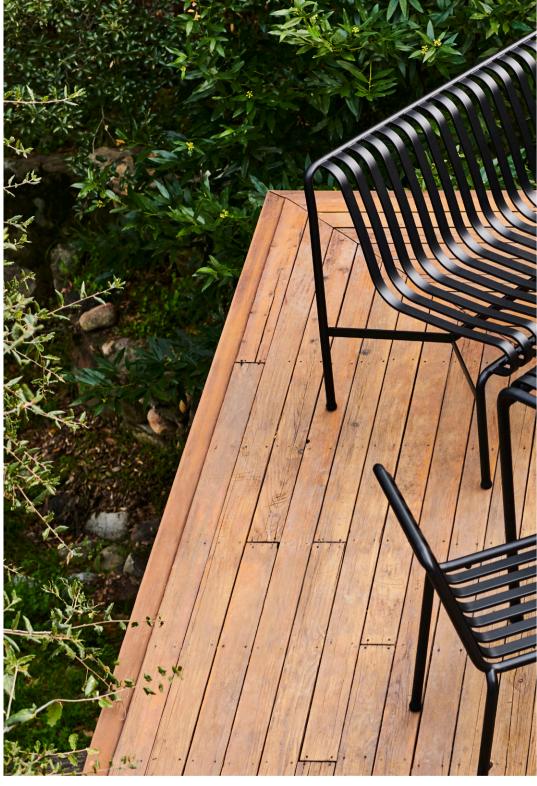

#### **DESIGN BY RONAN & ERWAN BOUROULLEC**

Designed by French brothers Ronan and Erwan Bouroullec, Palissade is a collection of outdoor furniture for HAY in powder coated or hot galvanised steel. United by a common principle of symmetrical geometry, the Palissade collection is engineered to reproduce the same visual simplicity and core strength throughout. Designed in colour and form to integrate effortlessly into a natural landscape or urban setting, Palissade is intended to be used over a longer period of time and become more beautiful over the years. The collection is suited to a wide variety of environments, from cafés and restaurants to gardens, terraces and balconies.

Palissade Dining Chair, Palissade Table sky grey

Palissade Dining Bench without armrest, Palissade Stool olive

Palissade Chair sky grey

Palissade Chair sky grey

Palissade Collection olive

Palissade Lounge Sofa hot galvanised