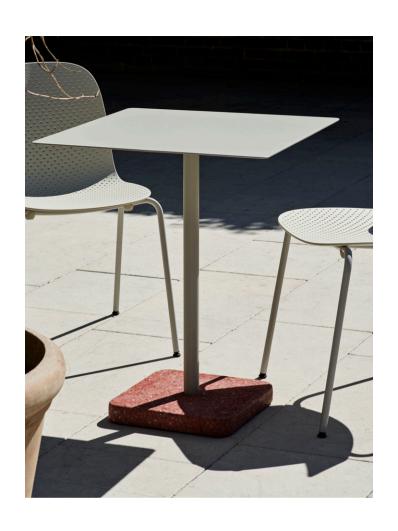

### Terrazzo Table

Terrazzo Table Round

Terrazzo Table Square

Terrazzo Table Round High

Terrazzo Table Round High

#### **DESIGN BY DANIEL ENOKSSON**

Swedish designer Daniel Enoksson's Terrazzo Table features a round- or square-shaped table top crafted in highly functional electro-galvanized steel and powder coated to make it extra resilient. For the designer, terrazzo was an obvious choice to use as the base, partly due to its excellent durable properties, but more importantly, it has such a unique and distinctive finish that makes an effective contrast against the stark simplicity of the table top. Designed to withstand the outdoor environment, the table is suitable for all kinds of indoor and outdoor use.

Terrazzo Table Square sky grey tabletop, red terrazzo base