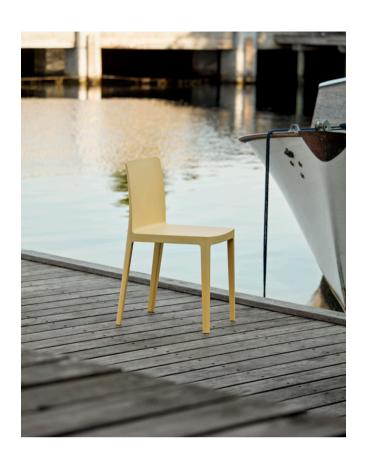

e Lounge Chair Low hot galvanised





Palissade Collection anthracite







Palissade Collection



Palissade Dining Chair, Palissade Table sky grey



Palissade Dining Bench without armrest, Palissade Stool olive



Palissade Chair sky grey



Palissade Chair sky grey





Palissade Collection olive



Palissade Lounge Sofa hot galvanised



Palissade Lounge Chair Low anthracite



Palissade Collection anthracite





Palissade Cone Table, Palissade Armchair olive



Palissade Cone Table, Palissade Armchair anthracite





Palissade Cone Table, Palissade Armchair olive



Palissade Lounge Chair Low, Palissade Lounge Chair with Quilted Cushion olive



Palissade Armchair with Seat Cushion olive



Palissade Lounge Chair High with Quilted Cushion sky grey, Palissade Ottoman anthracite







# ÉLÉMENTAIRE

#### DESIGN BY RONAN AND ERWAN BOUROULLEC

With Élémentaire, Ronan and Erwan Bouroullec set out to create a chair that is both aesthetically and physically balanced. A mélange of years of work and experience, Élémentaire uses the latest technology to create a chair that is robust enough to be a long-lasting object while still appearing delicate. Precise proportions and a clear profile give Élémentaire a charm that allows it to stand out on its own or look strong in a group. Designed for everyday life, Élémentaire fulfils basic needs in a balance of beauty and strength.



Élémentaire family





Élémentaire olive



Élémentaire anthracite





#### HEE

#### DESIGN BY HEE WELLING

The philosophy behind the Hee Series was to take an archetypal chair and perfect it down to