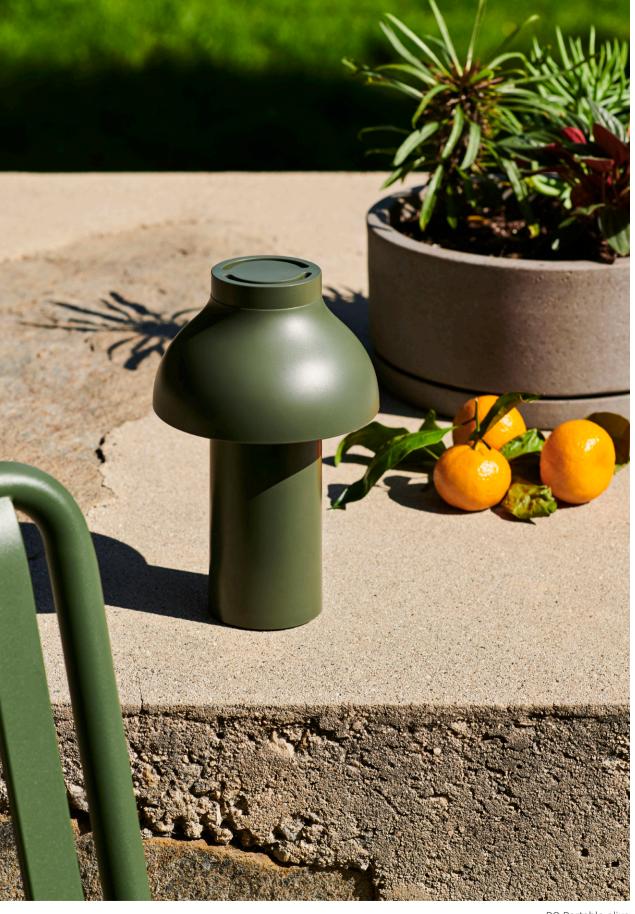

#### DESIGN BY PIERRE CHARPIN

Pierre Charpin's PC Portable Lamp is a refined and portable freestanding lamp for indoor and outdoor use. Constructed in robust plastic and featuring a matte scratch- and water- resistant finish, its batterypowered design gives the freedom and flexibility to move it anywhere. The light source is hidden from view by a polycarbonate diffuser, available with both downlight and ambient output options, depending on the desired use. The PC Portable Lamps are available in a variety of colour variants and are ideal for table lighting in domestic environments, as well as at cafés, restaurants and other public areas.

PC Portable olive

PC Portable soft black