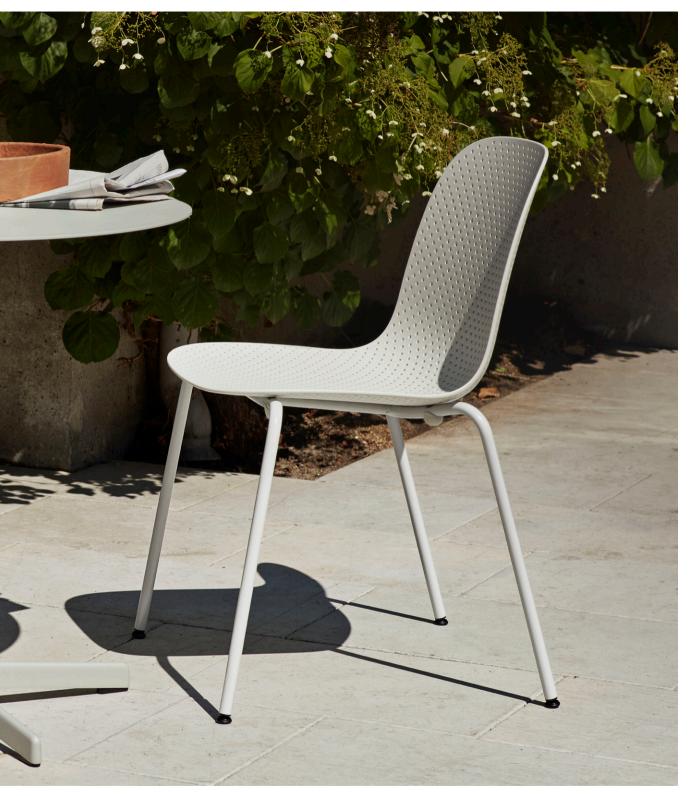

## 13Eighty

13Eighty Armchair

#### **DESIGN BY SCHOLTEN & BAIJINGS**

HAY's 13Eighty chair designed by Dutch designers Scholten & Baijings is aptly named after the number of tiny holes in the moulded polypropylene shell. These perforations create a characteristic aesthetic, where transparency and a play of light and shadows add to the chair's expression, while the variations in the sizes of the holes bring a sense of movement to the visual appearance. They also have a functional use in draining rainwater off when the chairs are used outdoors.

Available in a variety of designs, with or without armrests and stackable. 13Eighty is a versatile chair with possibilities for both indoor and outdoor contexts.

13Eighty Armchair chalk white shell, grey white base

13Eighty Armchair chalk white shell, grey white base

13Eighty is aptly named after the number of tiny holes in the moulded polypropylene shell