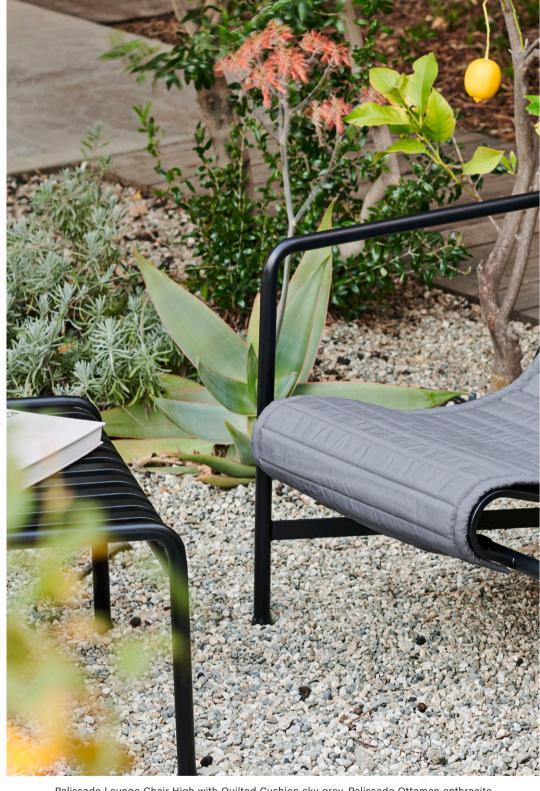

Palissade Lounge Chair Low, Palissade Lounge Chair with Quilted Cushion olive

Palissade Armchair with Seat Cushion olive

Palissade Lounge Chair High with Quilted Cushion sky grey, Palissade Ottoman anthracite