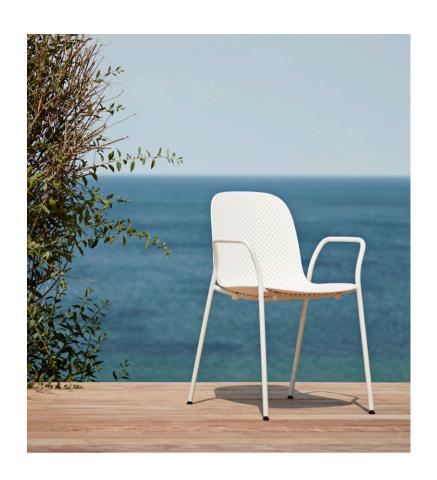

## 13Eighty

13Eighty Armchair

#### **DESIGN BY SCHOLTEN & BAIJINGS**

HAY's 13Eighty chair designed by Dutch designers Scholten & Baijings is aptly named after the number of tiny holes in the moulded polypropylene shell. These perforations create a characteristic aesthetic, where transparency and a play of light and shadows add to the chair's expression, while the variations in the sizes of the holes bring a sense of movement to the visual appearance. They also have a functional use in draining rainwater off when the chairs are used outdoors.

Available in a variety of designs, with or without armrests and stackable. 13Eighty is a versatile chair with possibilities for both indoor and outdoor contexts.

13Eighty Armchair chalk white shell, grey white base

13Eighty Armchair chalk white shell, grey white base

13Eighty is aptly named after the number of tiny holes in the moulded polypropylene shell