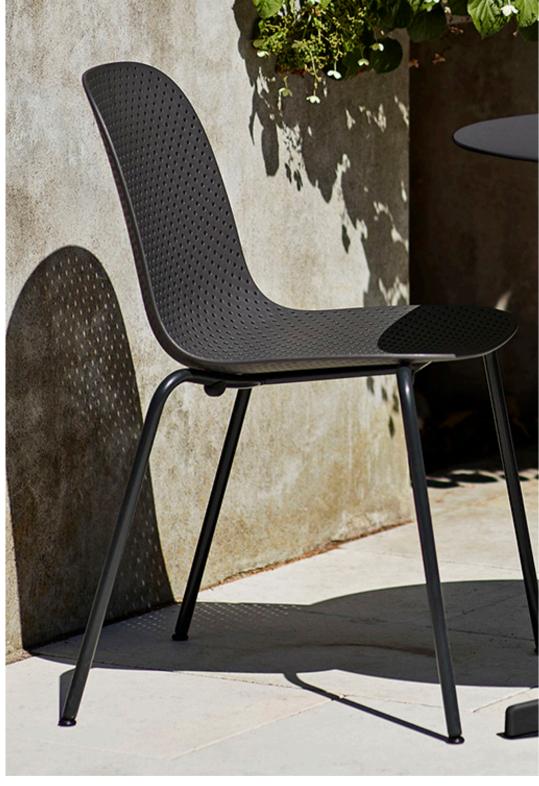

### 13EIGHTY

#### **DESIGN BY SCHOLTEN & BAIJINGS**

HAY's 13Eighty chair designed by Dutch designers Scholten & Baijings is aptly named after the number of tiny holes in the moulded polypropylene shell. These perforations create a characteristic aesthetic, where transparency and a play of light and shadows add to the chair's expression, while the variations in the sizes of the holes bring a sense of movement to the visual appearance. They also have a functional use in draining rainwater off when the chairs are used outdoors.

Available in a variety of designs, with or without armrests and stackable. 13Eighty is a versatile chair with possibilities for both indoor and outdoor contexts.

13Eighty Armchair chalk white shell, grey white base

13Eighty Armchair chalk white shell, grey white base

13Eighty is aptly named after the number of tiny holes in the moulded polypropylene shell