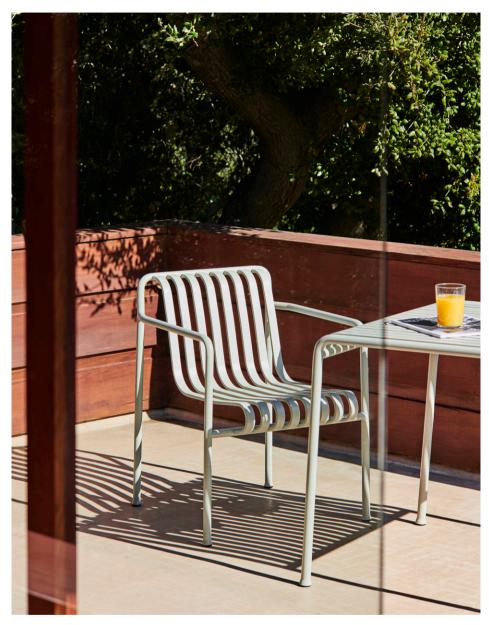

## **PALISSADE**

#### **DESIGN BY RONAN & ERWAN BOUROULLEC**

Designed by French brothers Ronan and Erwan Bouroullec, Palissade is a collection of outdoor furniture for HAY in powder coated or hot galvanised steel. United by a common principle of symmetrical geometry, the Palissade collection is engineered to reproduce the same visual simplicity and core strength throughout. Designed in colour and form to integrate effortlessly into a natural landscape or urban setting, Palissade is intended to be used over a longer period of time and become more beautiful over the years. The collection is suited to a wide variety of environments, from cafés and restaurants to gardens, terraces and balconies.

Palissade Collection anthracite

Palissade Dining Armchair, Palissade Table hot galvanised

Palissade Stool hot galvanised

Palissade Lounge Chair Low hot galvanised

Palissade Collection anthracite

Palissade Collection

Palissade Dining Chair, Palissade Table sky grey

Palissade Dining Bench without armrest, Palissade Stool olive

Palissade Chair sky grey

Palissade Chair sky grey

Palissade Collection olive

Palissade Lounge Sofa hot galvanised

Palissade Lounge Chair Low anthracite

Palissade Collection anthracite

Palissade Cone Table, Palissade Armchair olive

Palissade Cone Table, Palissade Armchair anthracite

Palissade Cone Table, Palissade Armchair olive

Palissade Lounge Chair Low, Palissade Lounge Chair with Quilted Cushion olive

Palissade Armchair with Seat Cushion olive

Palissade Lounge Chair High with Quilted Cushion sky grey, Palissade Ottoman anthracite