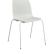

#### Hee

Hee Dining Chair

Hee Lounge Chair

Hee Bar Stool

#### DESIGN BY HEE WELLING

The philosophy behind the Hee Series was to take an archetypal chair and perfect it down to the last detail while cutting the essentials to the bone. The goal was to create a contemporary chair to fit into a wide range of contexts. The attempt was a great success, resulting in the pragmatic and easily decoded Hee series. Like a line drawing, it wraps metres of metal wire into neat, straight lines in three versions: bar stool, lounge chair and dining chair. Stackable and weatherproof, the wide assortment of colours and designs make Hee suitable for numerous indoor and outdoor contexts, such as bars and restaurants, as well as public spaces and home environments.

Hee Dining Chair black

Hee Bar Stool white

Hee Lounge Chair black

Hee Lounge Chair black

Hee Dining Chair white