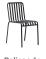

#### Palissade

Palissade Lounge Chair High

Palissade Lounge Chair Low

Palissade Chair

Palissade Armchair

Palissade Bar Stool

Palissade Stool

Ottoman

PALISSADE CHAIR W47 x D56 x H80/45 cm

PALISSADE BAR STOOL W38 x D45 x H78 cm

PALISSADE OTTOMAN W65 x D60 x H37 cm

PALISSADE STOOL W37 x D42 x H45 cm

PALISSADE BENCH W120 x D42 x H45 cm

PALISSADE DINING BENCH WITHOUT ARMREST W120 x D70 x H80/45 cm