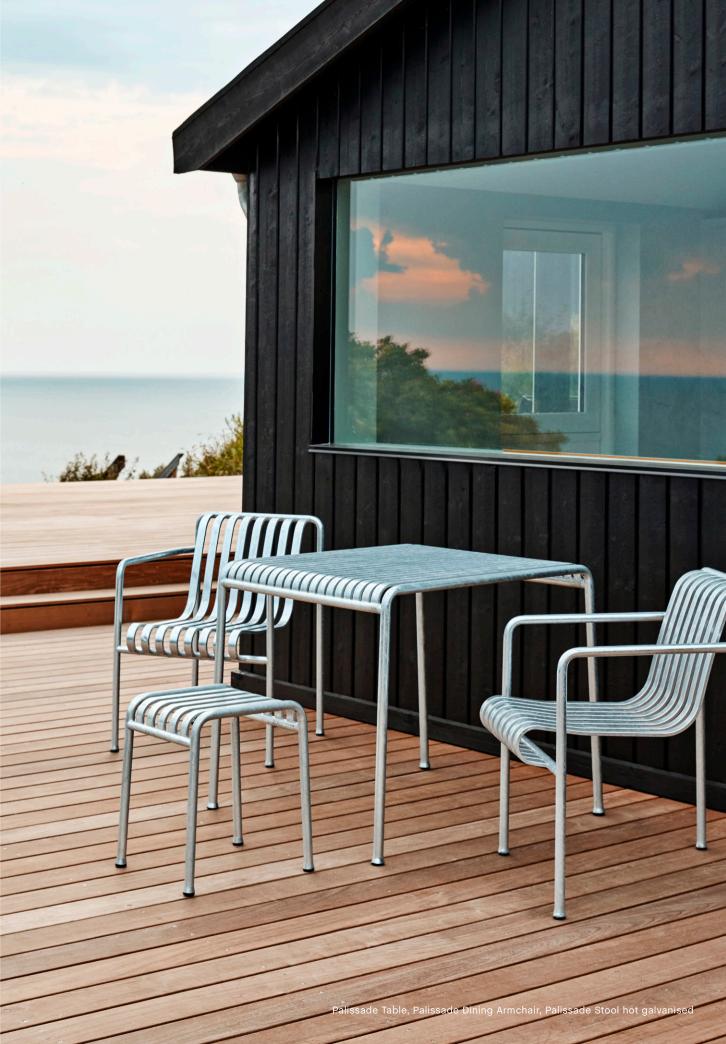

#### **DESIGN BY RONAN & ERWAN BOUROULLEC**

Designed by French brothers Ronan and Erwan Bouroullec, Palissade is a collection of outdoor furniture for HAY in powder coated or hot galvanised steel. United by a common principle of symmetrical geometry, the Palissade collection is engineered to reproduce the same visual simplicity and core strength throughout. Designed in colour and form to integrate effortlessly into a natural landscape or urban setting, Palissade is intended to be used over a longer period of time and become more beautiful over the years. The collection is suited to a wide variety of environments, from cafés and restaurants to gardens, terraces and balconies.

Palissade Collection anthracite

Palissade Dining Armchair, Palissade Table hot galvanised

Palissade Stool hot galvanised

Palissade Lounge Chair Low hot galvanised

Palissade Collection anthracite

Palissade Collection