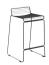

#### Palissade

Palissade Lounge Chair High

Palissade Lounge Chair Low

Palissade Chair

Palissade Armchair

Palissade Bar Stool

Palissade Stool

Ottoman

# Outdoor Collection Specifications

PALISSADE DINING ARMCHAIR W63 x D66 x H80/45 cm

PALISSADE LOUNGE CHAIR HIGH W73 x D92 x H88/38 cm

PALISSADE LOUNGE CHAIR LOW W73 x D81 x H70/38 cm

PALISSADE ARMCHAIR W51 x D56 x H80/45 cm

PALISSADE CHAIR W47 x D56 x H80/45 cm

PALISSADE BAR STOOL W38 x D45 x H78 cm

PALISSADE OTTOMAN W65 x D60 x H37 cm

PALISSADE STOOL W37 x D42 x H45 cm

PALISSADE BENCH W120 x D42 x H45 cm

PALISSADE DINING BENCH WITHOUT ARMREST W120 x D70 x H80/45 cm

PALISSADE DINING BENCH W128 x D70 x H80/45 cm

PALISSADE LOUNGE SOFA W139 x D88 x H70/38 cm

PALISSADE TABLE L82.5 x W90 x H75 cm

PALISSADE TABLE L170 x W90 x H75 cm

PALISSADE MIDDLE LEG W90 x W13.6 x H75 cm