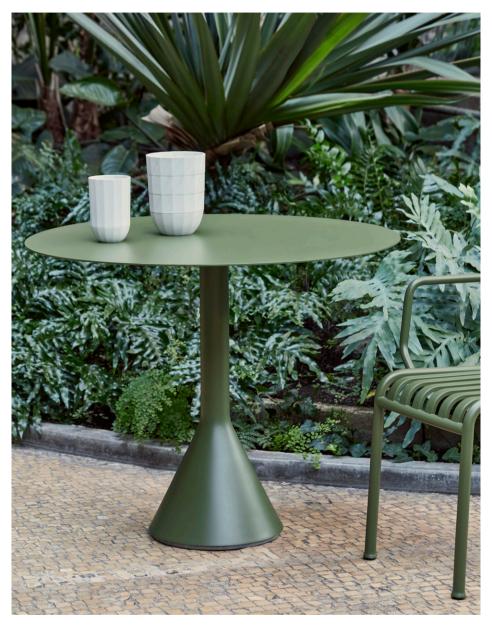

## **NEU TABLE**

#### **DESIGN BY HAY**

Part of HAY's Neu Collection, the Neu Table features a small round or square table top attached to a tubular central pole and angled 4-star pedestal base. Crafted in outdoor powder coated steel and cast aluminium to offer greater durability and resilience, it has a versatile quality that makes it well-suited to both indoor and outdoor use. Its uncluttered lines give it a sleek, understated expression, making it a popular choice for public spaces such as cafés, offices, as well as private areas such as gardens and balconies.

Neu Table Round anthracite

Neu Table Round anthracite