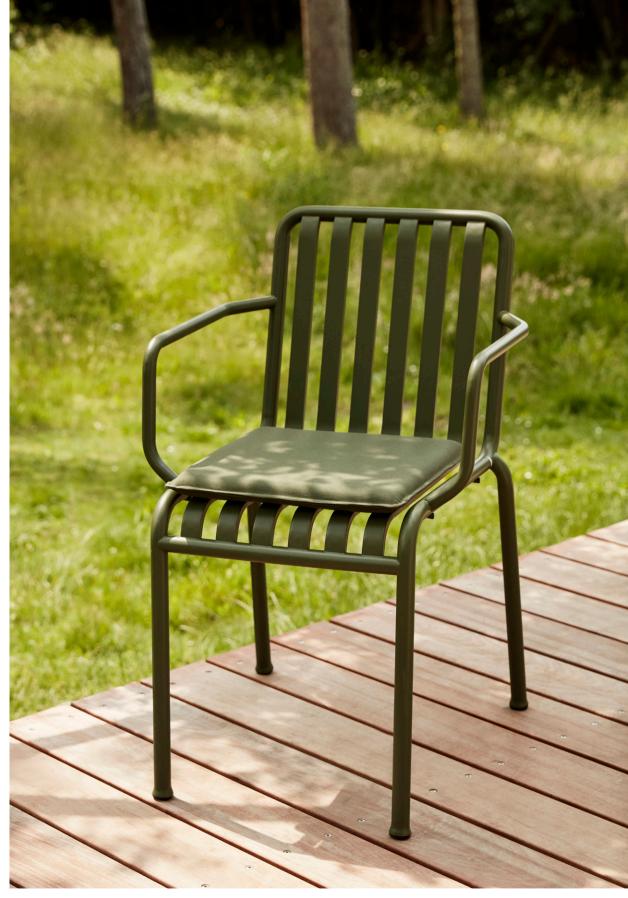

## **PALISSADE**

#### **DESIGN BY RONAN & ERWAN BOUROULLEC**

Designed by French brothers Ronan and Erwan Bouroullec, Palissade is a collection of outdoor furniture for HAY in powder coated or hot galvanised steel. United by a common principle of symmetrical geometry, the Palissade collection is engineered to reproduce the same visual simplicity and core strength throughout. Designed in colour and form to integrate effortlessly into a natural landscape or urban setting, Palissade is intended to be used over a longer period of time and become more beautiful over the years. The collection is suited to a wide variety of environments, from cafés and restaurants to gardens, terraces and balconies.

Palissade Collection anthracite

Palissade Dining Armchair, Palissade Table hot galvanised

Palissade Stool hot galvanised

Palissade Lounge Chair Low hot galvanised

Palissade Collection anthracite

Palissade Collection

Palissade Dining Chair, Palissade Table sky grey

Palissade Dining Bench without armrest, Palissade Stool olive

Palissade Chair sky grey

Palissade Chair sky grey

Palissade Collection olive

Palissade Lounge Sofa hot galvanised

Palissade Lounge Chair Low anthracite

Palissade Collection anthracite

Palissade Cone Table, Palissade Armchair olive

Palissade Cone Table, Palissade Armchair anthracite

Palissade Cone Table, Palissade Armchair olive

Palissade Lounge Chair Low, Palissade Lounge Chair with Quilted Cushion olive

Palissade Armchair with Seat Cushion olive

Palissade Lounge Chair High with Quilted Cushion sky grey, Palissade Ottoman anthracite