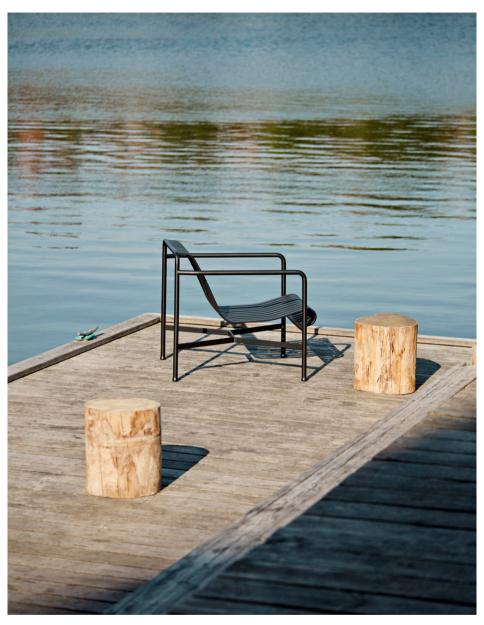

#### Palissade

Palissade Lounge Chair High

Palissade Lounge Chair Low

Palissade Chair

Palissade Armchair

Palissade Bar Stool

Palissade Stool

Ottoman

## **PALISSADE**

#### **DESIGN BY RONAN & ERWAN BOUROULLEC**

Designed by French brothers Ronan and Erwan Bouroullec, Palissade is a collection of outdoor furniture for HAY in powder coated or hot galvanised steel. United by a common principle of symmetrical geometry, the Palissade collection is engineered to reproduce the same visual simplicity and core strength throughout. Designed in colour and form to integrate effortlessly into a natural landscape or urban setting, Palissade is intended to be used over a longer period of time and become more beautiful over the years. The collection is suited to a wide variety of environments, from cafés and restaurants to gardens, terraces and balconies.