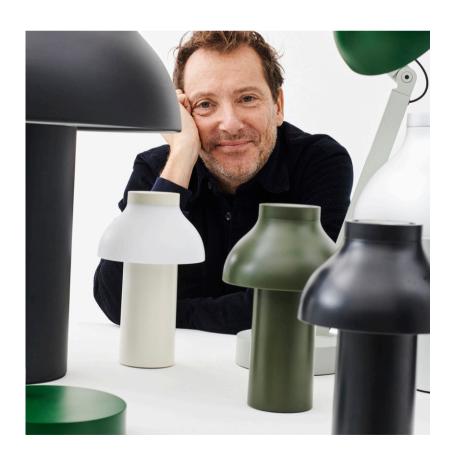

#### DESIGN BY PIERRE CHARPIN

Pierre Charpin's PC Portable Lamp is a refined and portable freestanding lamp for indoor and outdoor use. Constructed in robust plastic and featuring a matte scratch- and water- resistant finish, its batterypowered design gives the freedom and flexibility to move it anywhere. The light source is hidden from view by a polycarbonate diffuser, available with both downlight and ambient output options, depending on the desired use. The PC Portable Lamps are available in a variety of colour variants and are ideal for table lighting in domestic environments, as well as at cafés, restaurants and other public areas.

PC Portable olive

PC Portable soft black