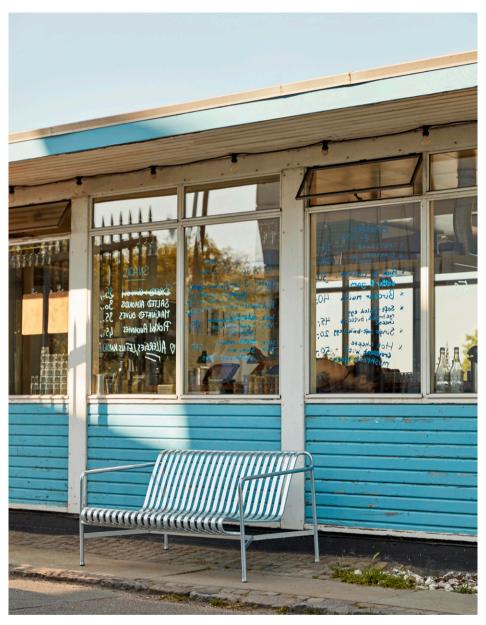

#### Palissade

Palissade Lounge Chair High

Palissade Lounge Chair Low

Palissade Chair

Palissade Armchair

Palissade Bar Stool

Palissade Stool

Ottoman

Palissade Bench

Palissade Dining Bench without armrest

Palissade Dining Bench

Palissade Lounge Sofa

Palissade Middle Leg

Table

Palissade Table

Cone Table

## **PALISSADE**

#### **DESIGN BY RONAN & ERWAN BOUROULLEC**

Designed by French brothers Ronan and Erwan Bouroullec, Palissade is a collection of outdoor furniture for HAY in powder coated or hot galvanised steel. United by a common principle of symmetrical geometry, the Palissade collection is engineered to reproduce the same visual simplicity and core strength throughout. Designed in colour and form to integrate effortlessly into a natural landscape or urban setting, Palissade is intended to be used over a longer period of time and become more beautiful over the years. The collection is suited to a wide variety of environments, from cafés and restaurants to gardens, terraces and balconies.