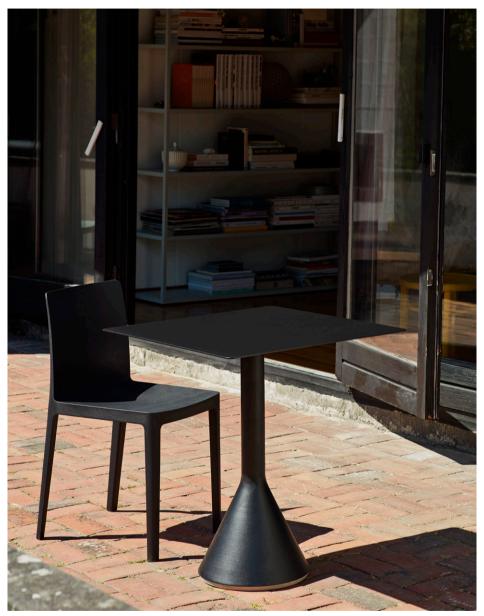

## **NEU TABLE**

#### **DESIGN BY HAY**

Part of HAY's Neu Collection, the Neu Table features a small round or square table top attached to a tubular central pole and angled 4-star pedestal base. Crafted in outdoor powder coated steel and cast aluminium to offer greater durability and resilience, it has a versatile quality that makes it well-suited to both indoor and outdoor use. Its uncluttered lines give it a sleek, understated expression, making it a popular choice for public spaces such as cafés, offices, as well as private areas such as gardens and balconies.

Neu Table Round anthracite

Neu Table Round anthracite