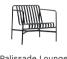

#### Palissade

Palissade Lounge Chair High

Palissade Lounge Chair Low

Palissade Chair

Palissade Armchair

Palissade Bar Stool

Palissade Stool

Ottoman

# Outdoor Collection Specifications

PALISSADE DINING ARMCHAIR W63 x D66 x H80/45 cm

PALISSADE LOUNGE CHAIR HIGH W73 x D92 x H88/38 cm

PALISSADE LOUNGE CHAIR LOW W73 x D81 x H70/38 cm

PALISSADE ARMCHAIR W51 x D56 x H80/45 cm