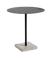

# TERRAZZO TABLE

#### **DESIGN BY DANIEL ENOKSSON**

Swedish designer Daniel Enoksson's Terrazzo Table features a round- or square-shaped table top crafted in highly functional electro-galvanized steel and powder coated to make it extra resilient. For the designer, terrazzo was an obvious choice to use as the base, partly due to its excellent durable properties, but more importantly, it has such a unique and distinctive finish that makes an effective contrast against the stark simplicity of the table top. Designed to withstand the outdoor environment, the table is suitable for all kinds of indoor and outdoor use.

Terrazzo Table Round anthracite tabletop, grey terrazzo base

Terrazzo Table Round anthracite tabletop, grey terrazzo base

Terrazzo Table Round sky grey tabletop, red terrazzo base

Terrazzo Table Round High anthracite tabletop, grey terrazzo base