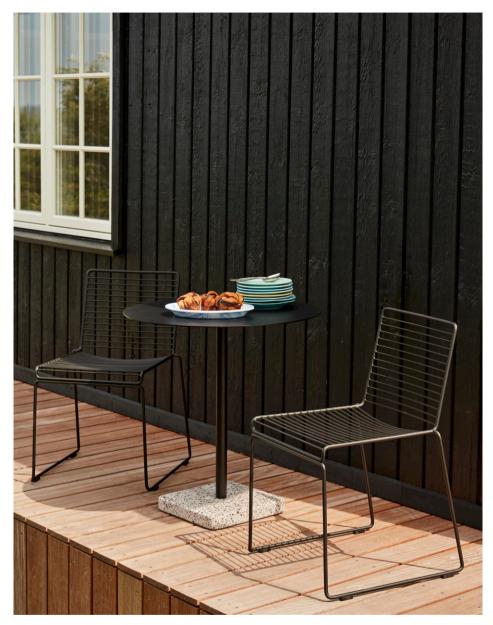

#### DESIGN BY HEE WELLING

The philosophy behind the Hee Series was to take an archetypal chair and perfect it down to the last detail while cutting the essentials to the bone. The goal was to create a contemporary chair to fit into a wide range of contexts. The attempt was a great success, resulting in the pragmatic and easily decoded Hee series. Like a line drawing, it wraps metres of metal wire into neat, straight lines in three versions: bar stool, lounge chair and dining chair. Stackable and weatherproof, the wide assortment of colours and designs make Hee suitable for numerous indoor and outdoor contexts, such as bars and restaurants, as well as public spaces and home environments.

Hee Dining Chair black

Hee Bar Stool white

Hee Lounge Chair black

Hee Lounge Chair black

Hee Dining Chair white