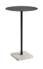

# TERRAZZO TABLE

#### **DESIGN BY DANIEL ENOKSSON**

Swedish designer Daniel Enoksson's Terrazzo Table features a round- or square-shaped table top crafted in highly functional electro-galvanized steel and powder coated to make it extra resilient. For the designer, terrazzo was an obvious choice to use as the base, partly due to its excellent durable properties, but more importantly, it has such a unique and distinctive finish that makes an effective contrast against the stark simplicity of the table top. Designed to withstand the outdoor environment, the table is suitable for all kinds of indoor and outdoor use.

Terrazzo Table Round anthracite tabletop, grey terrazzo base

Terrazzo Table Round anthracite tabletop, grey terrazzo base

Terrazzo Table Round sky grey tabletop, red terrazzo base

Terrazzo Table Round High anthracite tabletop, grey terrazzo base