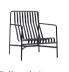

#### Palissade

Palissade Lounge Chair High

Palissade Lounge Chair Low

Palissade Chair

Palissade Armchair

Palissade Bar Stool

Palissade Stool

Ottoman

# Outdoor Collection Specifications

PALISSADE DINING ARMCHAIR W63 x D66 x H80/45 cm

PALISSADE LOUNGE CHAIR HIGH W73 x D92 x H88/38 cm

PALISSADE LOUNGE CHAIR LOW W73 x D81 x H70/38 cm

PALISSADE ARMCHAIR W51 x D56 x H80/45 cm