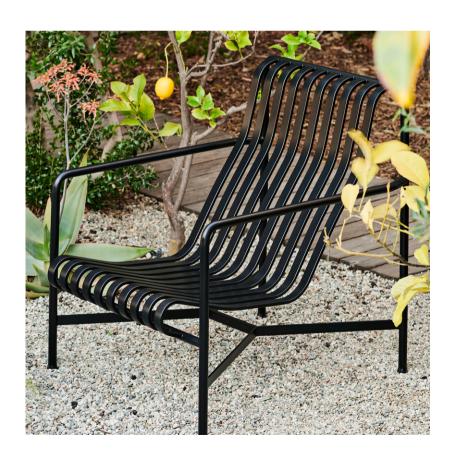

#### Palissade

Palissade Lounge Chair High

Palissade Lounge Chair Low

Palissade Chair

Palissade Armchair

Palissade Bar Stool

Palissade Stool

Ottoman

#### **DESIGN BY RONAN & ERWAN BOUROULLEC**

Designed by French brothers Ronan and Erwan Bouroullec, Palissade is a collection of outdoor furniture for HAY in powder coated or hot galvanised steel. United by a common principle of symmetrical geometry, the Palissade collection is engineered to reproduce the same visual simplicity and core strength throughout. Designed in colour and form to integrate effortlessly into a natural landscape or urban setting, Palissade is intended to be used over a longer period of time and become more beautiful over the years. The collection is suited to a wide variety of environments, from cafés and restaurants to gardens, terraces and balconies.

Palissade Collection anthracite

Palissade Dining Armchair, Palissade Table hot galvanised

Palissade Stool hot galvanised

Palissade Lounge Chair Low hot galvanised

Palissade Collection anthracite

Palissade Collection