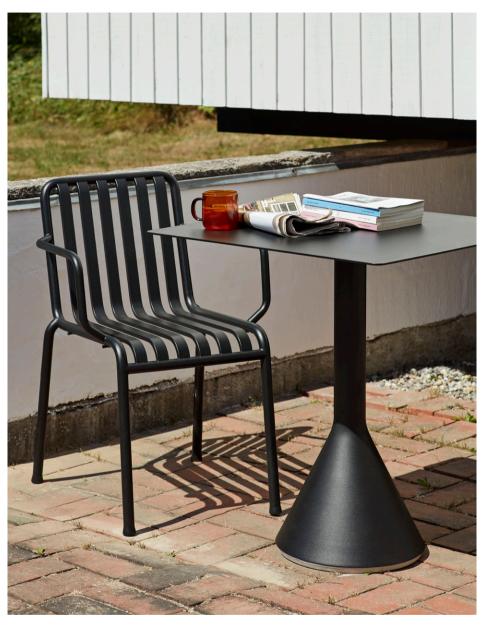

## **PALISSADE**

#### **DESIGN BY RONAN & ERWAN BOUROULLEC**

Designed by French brothers Ronan and Erwan Bouroullec, Palissade is a collection of outdoor furniture for HAY in powder coated or hot galvanised steel. United by a common principle of symmetrical geometry, the Palissade collection is engineered to reproduce the same visual simplicity and core strength throughout. Designed in colour and form to integrate effortlessly into a natural landscape or urban setting, Palissade is intended to be used over a longer period of time and become more beautiful over the years. The collection is suited to a wide variety of environments, from cafés and restaurants to gardens, terraces and balconies.

Palissade Collection anthracite

Palissade Dining Armchair, Palissade Table hot galvanised

Palissade Stool hot galvanised

Palissade Lounge Chair Low hot galvanised

Palissade Collection anthracite

Palissade Collection

Palissade Dining Chair, Palissade Table sky grey

Palissade Dining Bench without armrest, Palissade Stool olive

Palissade Chair sky grey

Palissade Chair sky grey

Palissade Collection olive

Palissade Lounge Sofa hot galvanised

Palissade Lounge Chair Low anthracite

Palissade Collection anthracite

Palissade Cone Table, Palissade Armchair olive

Palissade Cone Table, Palissade Armchair anthracite

Palissade Cone Table, Palissade Armchair olive

Palissade Lounge Chair Low, Palissade Lounge Chair with Quilted Cushion olive

Palissade Armchair with Seat Cushion olive

Palissade Lounge Chair High with Quilted Cushion sky grey, Palissade Ottoman anthracite