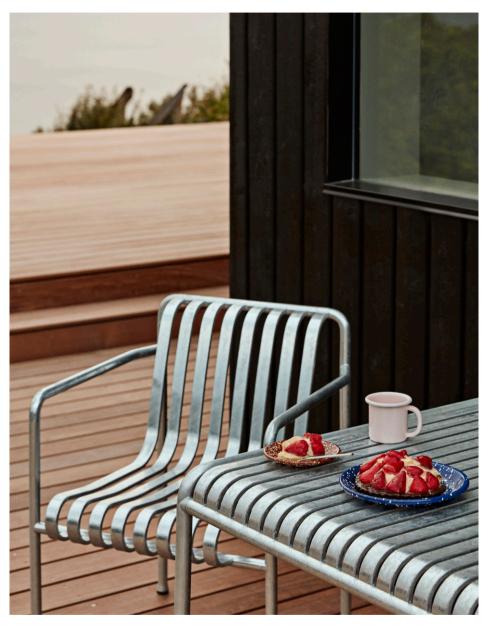

#### **DESIGN BY RONAN & ERWAN BOUROULLEC**

Designed by French brothers Ronan and Erwan Bouroullec, Palissade is a collection of outdoor furniture for HAY in powder coated or hot galvanised steel. United by a common principle of symmetrical geometry, the Palissade collection is engineered to reproduce the same visual simplicity and core strength throughout. Designed in colour and form to integrate effortlessly into a natural landscape or urban setting, Palissade is intended to be used over a longer period of time and become more beautiful over the years. The collection is suited to a wide variety of environments, from cafés and restaurants to gardens, terraces and balconies.

Palissade Collection anthracite

Palissade Dining Armchair, Palissade Table hot galvanised

Palissade Stool hot galvanised

Palissade Lounge Chair Low hot galvanised

Palissade Collection anthracite

Palissade Collection