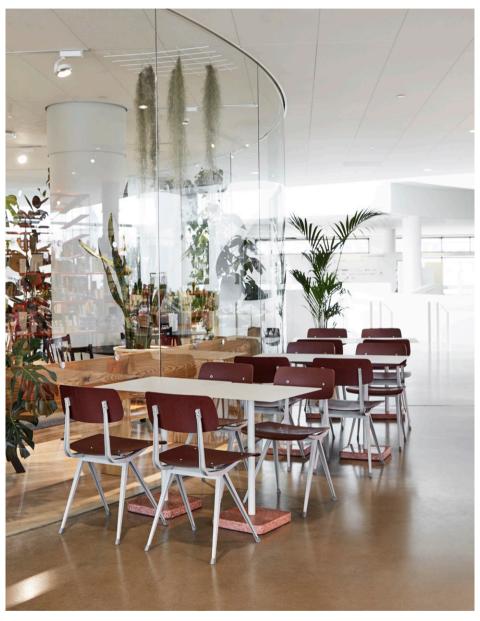

#### **DESIGN BY RONAN & ERWAN BOUROULLEC**

Designed by French brothers Ronan and Erwan Bouroullec, Palissade is a collection of outdoor furniture for HAY in powder coated or hot galvanised steel. United by a common principle of symmetrical geometry, the Palissade collection is engineered to reproduce the same visual simplicity and core strength throughout. Designed in colour and form to integrate effortlessly into a natural landscape or urban setting, Palissade is intended to be used over a longer period of time and become more beautiful over the years. The collection is suited to a wide variety of environments, from cafés and restaurants to gardens, terraces and balconies.

Palissade Collection anthracite

Palissade Dining Armchair, Palissade Table hot galvanised

Palissade Stool hot galvanised

Palissade Lounge Chair Low hot galvanised

Palissade Collection anthracite

Palissade Collection

Palissade Dining Chair, Palissade Table sky grey

Palissade Dining Bench without armrest, Palissade Stool olive

Palissade Chair sky grey

Palissade Chair sky grey

Palissade Collection olive

Palissade Lounge Sofa hot galvanised

Palissade Lounge Chair Low anthracite

Palissade Collection anthracite

Palissade Cone Table, Palissade Armchair olive

Palissade Cone Table, Palissade Armchair anthracite

Palissade Cone Table, Palissade Armchair olive

Palissade Lounge Chair Low, Palissade Lounge Chair with Quilted Cushion olive

Palissade Armchair with Seat Cushion olive

Palissade Lounge Chair High with Quilted Cushion sky grey, Palissade Ottoman anthracite