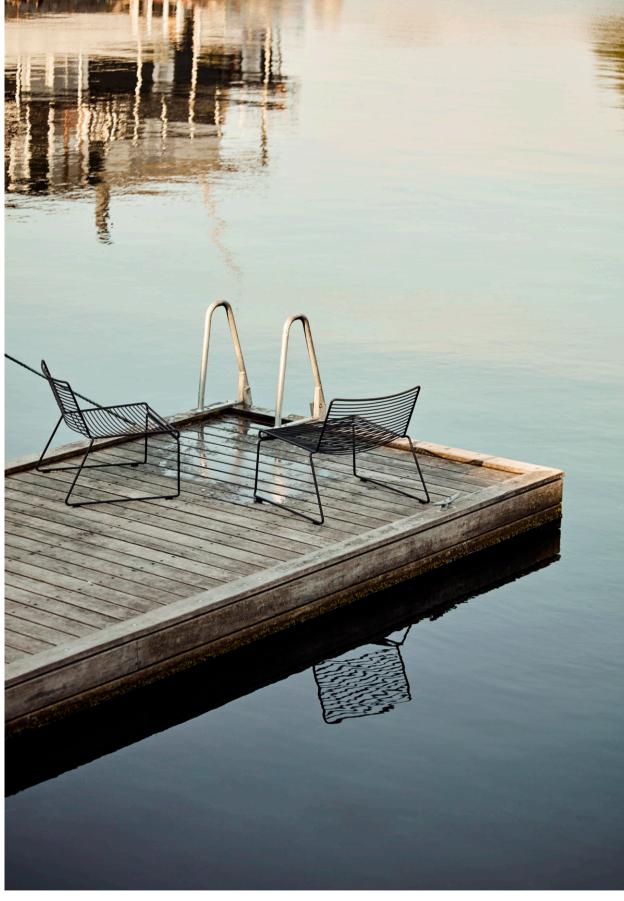

#### Hee

Hee Dining Chair

Hee Lounge Chair

Hee Bar Stool

#### DESIGN BY HEE WELLING

The philosophy behind the Hee Series was to take an archetypal chair and perfect it down to the last detail while cutting the essentials to the bone. The goal was to create a contemporary chair to fit into a wide range of contexts. The attempt was a great success, resulting in the pragmatic and easily decoded Hee series. Like a line drawing, it wraps metres of metal wire into neat, straight lines in three versions: bar stool, lounge chair and dining chair. Stackable and weatherproof, the wide assortment of colours and designs make Hee suitable for numerous indoor and outdoor contexts, such as bars and restaurants, as well as public spaces and home environments.

Hee Dining Chair black

Hee Bar Stool white

Hee Lounge Chair black

Hee Lounge Chair black

Hee Dining Chair white