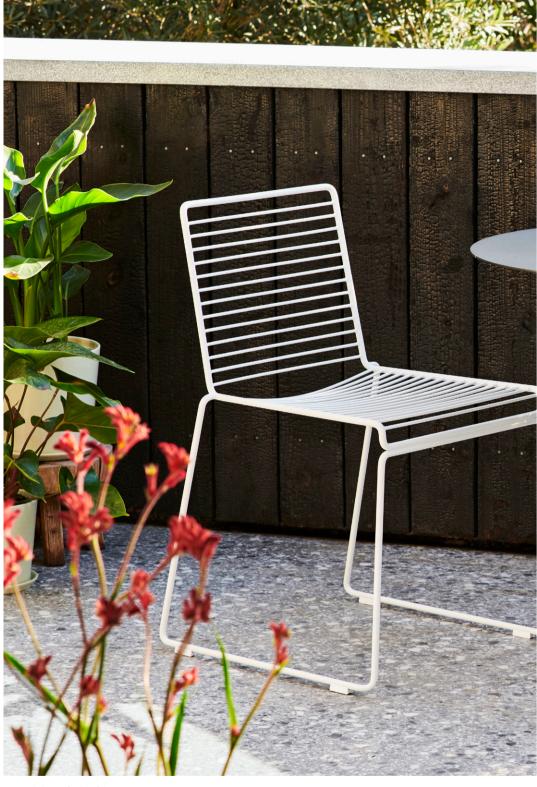

#### Hee

Hee Dining Chair

Hee Lounge Chair

Hee Bar Stool

#### DESIGN BY HEE WELLING

The philosophy behind the Hee Series was to take an archetypal chair and perfect it down to the last detail while cutting the essentials to the bone. The goal was to create a contemporary chair to fit into a wide range of contexts. The attempt was a great success, resulting in the pragmatic and easily decoded Hee series. Like a line drawing, it wraps metres of metal wire into neat, straight lines in three versions: bar stool, lounge chair and dining chair. Stackable and weatherproof, the wide assortment of colours and designs make Hee suitable for numerous indoor and outdoor contexts, such as bars and restaurants, as well as public spaces and home environments.

Hee Dining Chair black

Hee Bar Stool white

Hee Lounge Chair black

Hee Lounge Chair black

Hee Dining Chair white